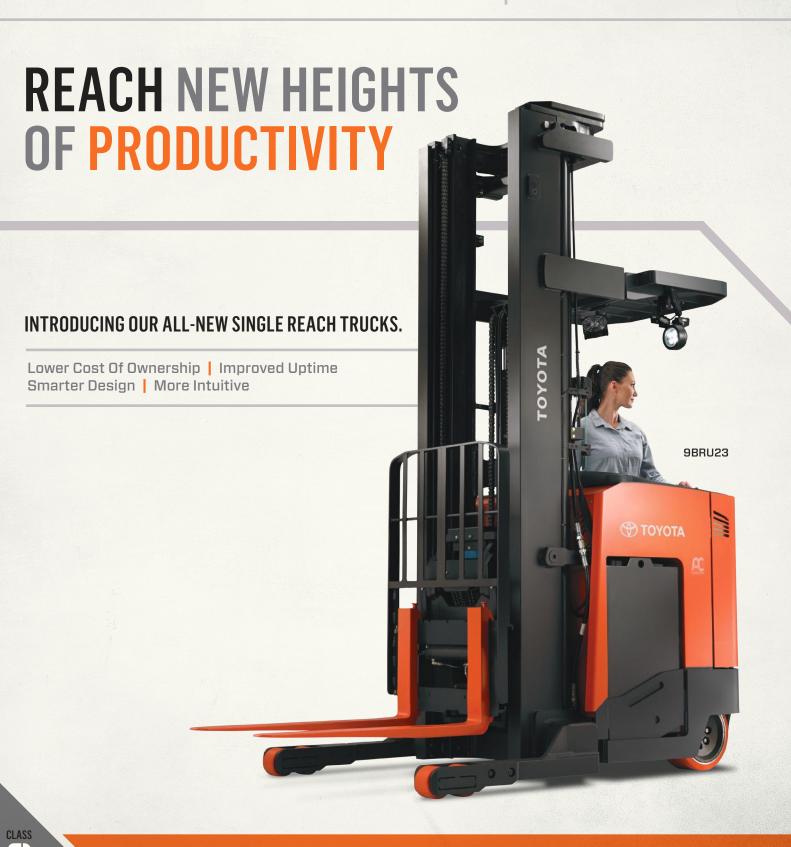

### WE'VE NARROWED THE Playing field for narrow AISLE ACCESSIBILITY.

The industry's #1 forklift company has done a number on its single reach trucks, by completely redesigning them for better narrow-aisle maneuverability and accessibility. The all-new Toyota electric single reach trucks now offer improved capacity retention. As well as more uptime. Which makes them the single best choice for reaching higher levels of productivity.

#### THE NEW TOYOTA SINGLE REACH TRUCKS NOW OFFER:

- Improved capacity retention
- Lower cost of ownership and more uptime
- Improved ergonomics for more operator comfort
- Improved lift and travel speeds
- Steered castor for greater control and smoother operation
- More runtime per charge