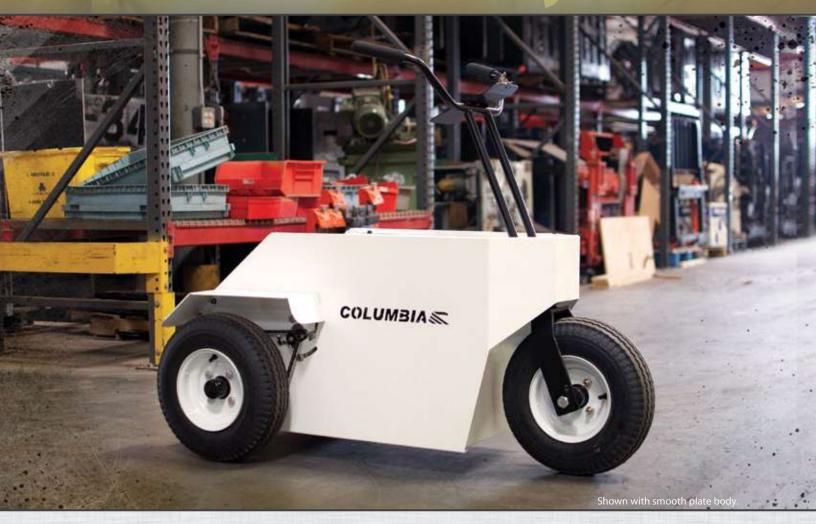

## Chariot

The Chariot is designed to move key personnel around your facility quickly, quietly and efficiently. With PURE ELECTRIC power and an overall width that will fit through most standard door openings, your Chariot will take you everywhere you need to go.

A low center of gravity and the increased visibility of stand-up operation mean the Chariot is a safe way to move around an indoor or outdoor space.

Moving three times faster than normal walking speed allows you to cover more ground on your Chariot in less time.

## **Perfect For:**

- Colleges / Universities
- Warehouses

- Sporting Complexes Hospitals
- Maintenance

Government Facilities

Wherever you need to move key personnel efficiently

Shown with diamond plate body.