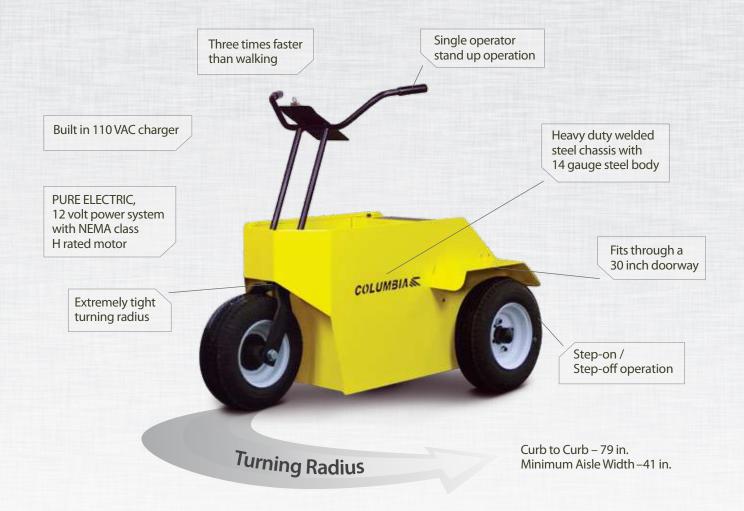

## Chariot

The Chariot is designed to move key personnel around your facility quickly, quietly and efficiently. With PURE ELECTRIC power and an overall width that will fit through most standard door openings, your Chariot will take you everywhere you need to go.

A low center of gravity and the increased visibility of stand-up operation mean the Chariot is a safe way to move around an indoor or outdoor space.

Moving three times faster than normal walking speed allows you to cover more ground on your Chariot in less time.