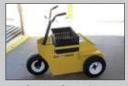

## Chariot

The Chariot is designed to move key personnel around your facility quickly, quietly and efficiently. With PURE ELECTRIC power and an overall width that will fit through most standard door openings, your Chariot will take you everywhere you need to go.

A low center of gravity and the increased visibility of stand-up operation mean the Chariot is a safe way to move around an indoor or outdoor space.

Moving three times faster than normal walking speed allows you to cover more ground on your Chariot in less time.

## **Perfect For:**

- Colleges / Universities
- Warehouses

- Sporting Complexes Hospitals
- Maintenance

Government Facilities

Wherever you need to move key personnel efficiently

Shown with diamond plate body.