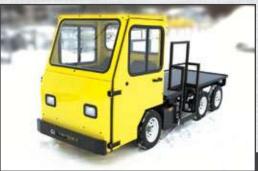

Shown with cab and custom platform.

Lavatory Unit

Tram Package & Suntop

Chassis & Cab

**Build Your Own** 

Refuse Unit

Built in Charger, microprocessor controlled, fully sealed, global, 110-240 VAC, 50/60 HZ