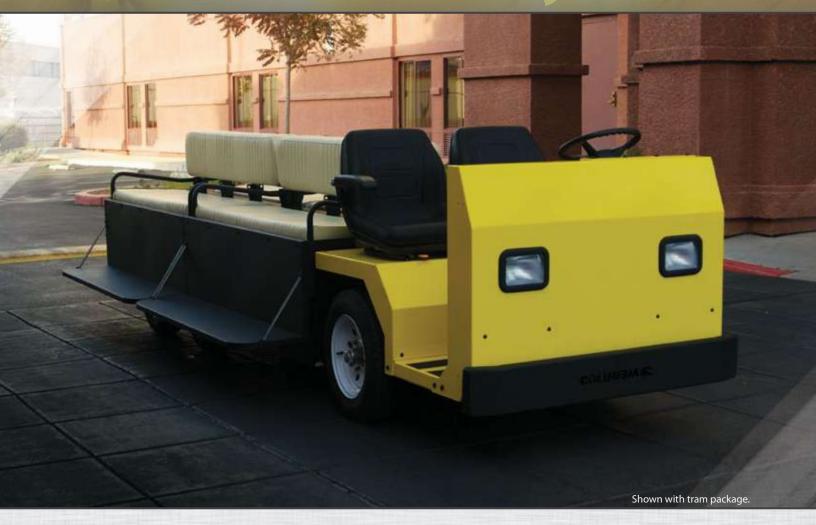

Shown with cab and custom platform.

Lavatory Unit

Tram Package & Suntop

Chassis & Cab

**Build Your Own** 

Refuse Unit

Built in Charger, microprocessor controlled, fully sealed, global, 110-240 VAC, 50/60 HZ