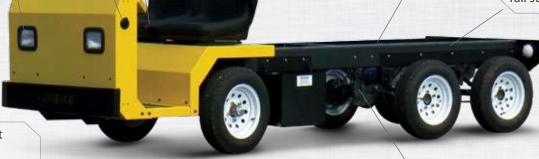

## **MVP**

The MVP's innovative design allows the drive axle(s) and battery pack(s) to be located in the multiple positions for the optimal balance in payload carrying capacity, maximum range, and top turning performance.

Utilize the MVP's Speed Rail Attach System to securely up-fit a plethora of cargo modules or application specific equipment and you have a platform that can be deployed in hundreds of configurations.

## **Perfect For:**

- Manufacturing
- Maintenance
- Airports
- Distribution Centers
- Government Facilities
- Colleges / Universities
- Wherever you need a versatile, powerful performer

Shown with vacuum unit and strobe light.