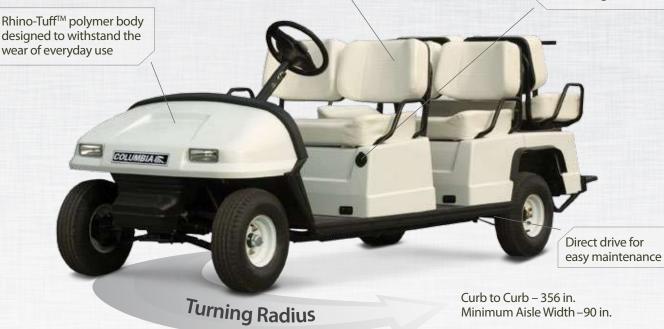

### **Build Your Own** Color | Options | Customization

**Seat Belts** 

**Seating Options** 

Sun Top

Tire / Wheel Choices

**Rear Facing Seats** 

Seating capacity for four or six passengers

Built in charger plugs into any standard outlet for convenient charging