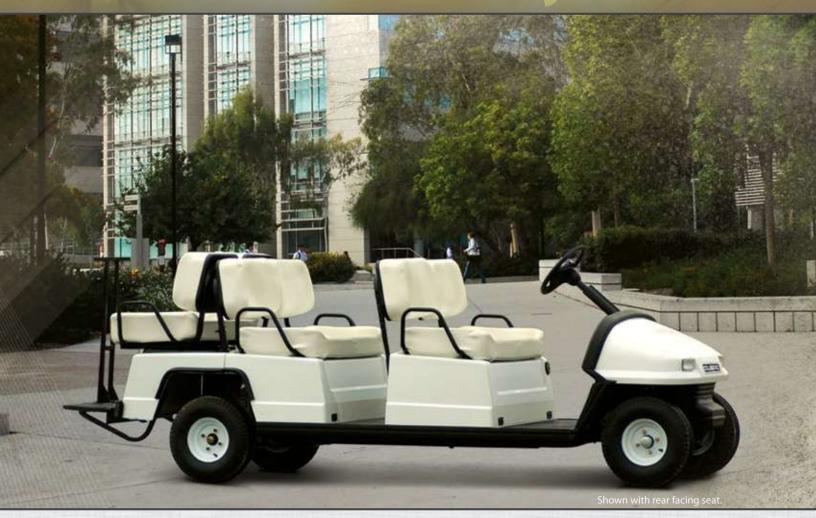

# Shuttle

The Shuttle moves four to six passengers safely and quietly. PURE ELECTRIC power means your passengers will not be subjected to exhaust fumes, and your operation costs will stay low.

With a mature design the Shuttle puts controls right where you expect them to be. A low step-in height and class leading seating offer your passengers convenience and comfort.

### **Perfect For:**

- Amusement Parks
- Hospitals
- Airports
- Government Facilities
- Personal Transportation
- Zoos
- Wherever clean transportation for passengers is needed

Shown with Elite™ bolstered cushions & rear facing seat.

### **Build Your Own** Color | Options | Customization

**Seat Belts** 

**Seating Options** 

Sun Top

Tire / Wheel Choices

**Rear Facing Seats** 

Seating capacity for four or six passengers

Built in charger plugs into any standard outlet for convenient charging