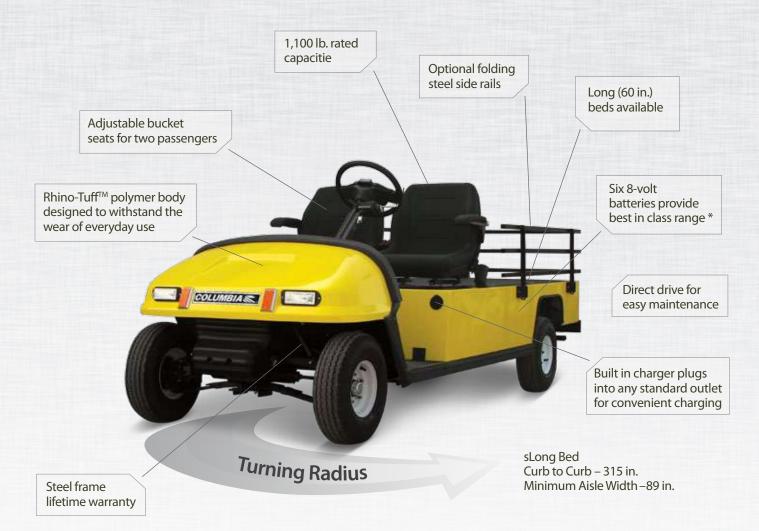

## Utilitruck

Stop using a golf car to do the work of a utility vehicle, choose a purpose built utility vehicle designed to carry up to 1,100 lbs. The Utilitruck offers the highest load capacity in Columbia's utility vehicle line-up.

Vehicles with internal combustion engines are noisy and dirty. The Utilitruck is PURE ELECTRIC and operates equally well indoors or out. With many available options there is a Utilitruck waiting to be configured for your unique application.

#### **Perfect For:**

- Colleges / Universities Manufacturing
- Food Processing Plants Nurseries
- Maintenance
- Resorts
- Wherever you need to move goods quietly and efficiently

Shown with steel sides cargo box on a short bed.

Shown with folding steel side rails on a long bed.