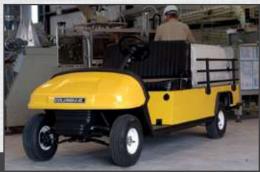

# move. Tow. carry. Haul.



## Utilitruck

Stop using a golf car to do the work of a utility vehicle, choose a purpose built utility vehicle designed to carry up to 1,100 lbs. The Utilitruck offers the highest load capacity in Columbia's utility vehicle line-up.

Vehicles with internal combustion engines are noisy and dirty. The Utilitruck is PURE ELECTRIC and operates equally well indoors or out. With many available options there is a Utilitruck waiting to be configured for your unique application.

#### **Perfect For:**

- Colleges / Universities Manufacturing
- Food Processing Plants Nurseries
- Maintenance
- Resorts
- Wherever you need to move goods quietly and efficiently





Shown with steel sides cargo box on a short bed.



Shown with folding steel side rails on a long bed.



### **Build Your Own** Color | Options | Customization











Ambulance Package

Tow Hitch

Head & Tail Lights

Front Bumper



Features, options, specifications, color availability and model designation are subject to change without notice. Some vehicles are pictured with options that may be available at extra cost or may not be available on some models. Ask your dealer about the availability of options and verify that the vehicle you order includes the equipment you require. \* Range will vary depending upon load, temperature, terrain, driving style and battery pack selected.















Green American Made

**Smart Power** 

Built Strong

Easy Maintenance

Extreme Range

**Ergonomics**