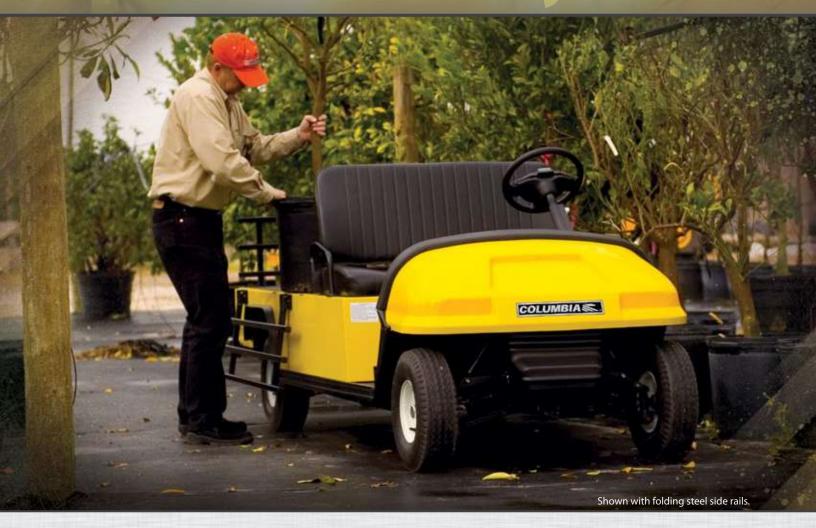

# move. Tow. carry. Haul.



## Utilitruck

Stop using a golf car to do the work of a utility vehicle, choose a purpose built utility vehicle designed to carry up to 1,100 lbs. The Utilitruck offers the highest load capacity in Columbia's utility vehicle line-up.

Vehicles with internal combustion engines are noisy and dirty. The Utilitruck is PURE ELECTRIC and operates equally well indoors or out. With many available options there is a Utilitruck waiting to be configured for your unique application.

#### **Perfect For:**

- Colleges / Universities Manufacturing
- Food Processing Plants Nurseries
- Maintenance
- Resorts
- Wherever you need to move goods quietly and efficiently





Shown with steel sides cargo box on a short bed.



Shown with folding steel side rails on a long bed.



### **Build Your Own** Color