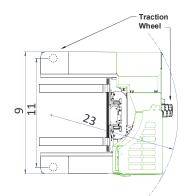

## C6,000E-C10,000E

The electric multi-directional forklift designed for the safe, space saving and productive handling of long and bulky loads.

**COMBi C-Series** 

combilift.com

| REF. | DESCRIPTION                               | C6000 E            | C8000 E          | C10,000 E        |
|------|-------------------------------------------|--------------------|------------------|------------------|
| 1a   | Max. Lift Height                          | 159″               |                  |                  |
| 1b   | Freelift Height                           | 0"                 |                  |                  |
| 2    | Height Mast Closed                        | 112″               |                  |                  |
| 3    | Max. (Mast raised)                        | 192″               |                  |                  |
| 4    | Overall Length                            | 77″                | 91″              | 98″              |
| 5    | Mast Travel                               | 37″                | 51″              | 57″              |
| 6    | Ground Clearance Under Mast               | 6"                 |                  |                  |
| 7    | Ground Clearance to Center of Wheelbase   | 41/4"              |                  |                  |
| 8    | Height Over Cab (without work lights)     | 96″                |                  |                  |
| 9    | Width                                     | 89"                |                  |                  |
| 10   | Outside Spread of Fork Arms               | 53″                |                  |                  |
| 11   | Track Front                               | 79³⁄4″             |                  |                  |
| 12   | Frame Opening                             | 55″                |                  |                  |
| 13   | Load Center Distance                      | 18″                | 24″              | 24″              |
| 14   | Overhang Front                            | 83/4"              |                  |                  |
| 15   | Wheelbase                                 | 61" 75" 801/2"     |                  |                  |
| 16   | Overhang Back                             | 5″                 |                  |                  |
| 17   | Length From Face of Fork                  | 47″                | 47″              | 49″              |
| 18   | Approach Angle                            | 45°                |                  |                  |
| 19   | Ramp Angle                                | 17°                |                  |                  |
| 20   | Departure Angle                           | 45°                |                  |                  |
| 21   | Forward Tilt                              | 3°                 |                  |                  |
| 22   | Backward Tilt                             | 5°                 |                  |                  |
| 23   | Minimum Outside Radius                    | 783⁄4″             | 911/2″           | 98″              |
| 24   | Platform Height                           | 19″                |                  |                  |
| 25   | Platform Length                           | 331/2"             | 47″              | 53″              |
| А    | Capacity                                  | 6000 lbs           | 8000 lbs         | 10,000 lbs       |
| В    | Unladen Weight                            | 13,900 lbs         |                  | 15,100 lbs       |
| С    | Maximum Ground Speed                      | 6 mph              |                  |                  |
| D    | Gradebility                               | 10%                |                  |                  |
| Е    | Battery Capacity                          | 80 V / 620 Ah      |                  |                  |
| F    | Fork Section                              | 2" x 6" x<br>33½"  | 2" x 6" x<br>47" | 2″ x 6″ x<br>53″ |
| G    | 405 x 305 x 220 Front Tire (Solid Rubber) | OD 16" / Width 9"  |                  |                  |
| Н    | 27 x 10-12 Rear Tire                      | OD 27" / Width 10" |                  |                  |
|      | Standard Color                            | Green & Gray       |                  |                  |
| J    | AC Electric Traction Motor x 2            | 80 V / 7 HP        |                  |                  |
| K    | AC Electric Pump Motor                    | 80V / 25 HP        |                  |                  |