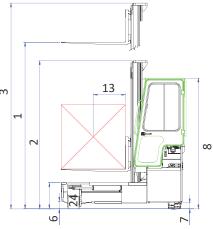

## C6,000E-C10,000E

The electric multi-directional forklift designed for the safe, space saving and productive handling of long and bulky loads.

**COMBi C-Series** 

combilift.com

| REF. | DESCRIPTION                               | C6000 E            | C8000 E          | C10,000 E        |
|------|-------------------------------------------|--------------------|------------------|------------------|
| 1a   | Max. Lift Height                          | 159″               |                  |                  |
| 1b   | Freelift Height                           | 0"                 |                  |                  |
| 2    | Height Mast Closed                        | 112″               |                  |                  |
| 3    | Max. (Mast raised)                        | 192″               |                  |                  |
| 4    | Overall Length                            | 77″                | 91″              | 98″              |
| 5    | Mast Travel                               | 37″                | 51″              | 57″              |
| 6    | Ground Clearance Under Mast               | 6"                 |                  |                  |
| 7    | Ground Clearance to Center of Wheelbase   | 41/4"              |                  |                  |
| 8    | Height Over Cab (without work lights)     | 96″                |                  |                  |
| 9    | Width                                     | 89"                |                  |                  |
| 10   | Outside Spread of Fork Arms               | 53″                |                  |                  |
| 11   | Track Front                               | 79³⁄4″             |                  |                  |
| 12   | Frame Opening                             | 55″                |                  |                  |
| 13   | Load Center Distance                      | 18″                | 24″              | 24″              |
| 14   | Overhang Front                            | 83/4"              |                  |                  |
| 15   | Wheelbase                                 | 61" 75" 801/2"     |                  |                  |
| 16   | Overhang Back                             | 5″                 |                  |                  |
| 17   | Length From Face of Fork                  | 47″                | 47″              | 49″              |
| 18   | Approach Angle                            | 45°                |                  |                  |
| 19   | Ramp Angle                                | 17°                |                  |                  |
| 20   | Departure Angle                           | 45°                |                  |                  |
| 21   | Forward Tilt                              | 3°                 |                  |                  |
| 22   | Backward Tilt                             | 5°                 |                  |                  |
| 23   | Minimum Outside Radius                    | 783⁄4″             | 911/2″           | 98″              |
| 24   | Platform Height                           | 19″                |                  |                  |
| 25   | Platform Length                           | 331/2"             | 47″              | 53″              |
| А    | Capacity                                  | 6000 lbs           | 8000 lbs         | 10,000 lbs       |
| В    | Unladen Weight                            | 13,900 lbs         |                  | 15,100 lbs       |
| С    | Maximum Ground Speed                      | 6 mph              |                  |                  |
| D    | Gradebility                               | 10%                |                  |                  |
| Е    | Battery Capacity                          | 80 V / 620 Ah      |                  |                  |
| F    | Fork Section                              | 2" x 6" x<br>33½"  | 2" x 6" x<br>47" | 2″ x 6″ x<br>53″ |
| G    | 405 x 305 x 220 Front Tire (Solid Rubber) | OD 16" / Width 9"  |                  |                  |
| Н    | 27 x 10-12 Rear Tire                      | OD 27" / Width 10" |                  |                  |
|      | Standard Color                            | Green & Gray       |                  |                  |
| J    | AC Electric Traction Motor x 2            | 80 V / 7 HP        |                  |                  |
| K    | AC Electric Pump Motor                    | 80V / 25 HP        |                  |                  |