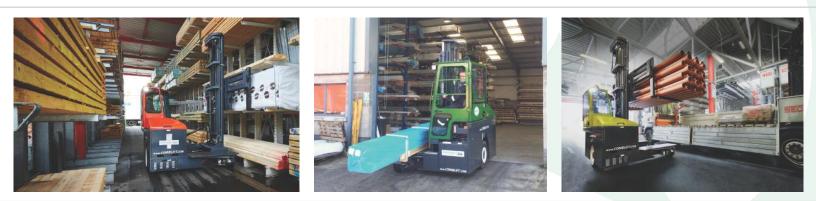

## C6,000E-C10,000E

The electric multi-directional forklift designed for the safe, space saving and productive handling of long and bulky loads.

**COMBi C-Series** 

combilift.com

| REF. | DESCRIPTION                               | C6000 E            | C8000 E          | C10,000 E        |
|------|-------------------------------------------|--------------------|------------------|------------------|
| 1a   | Max. Lift Height                          | 159″               |                  |                  |
| 1b   | Freelift Height                           | 0"                 |                  |                  |
| 2    | Height Mast Closed                        | 112″               |                  |                  |
| 3    | Max. (Mast raised)                        | 192″               |                  |                  |
| 4    | Overall Length                            | 77″                | 91″              | 98″              |
| 5    | Mast Travel                               | 37″                | 51″              | 57″              |
| 6    | Ground Clearance Under Mast               | 6"                 |                  |                  |
| 7    | Ground Clearance to Center of Wheelbase   | 41/4"              |                  |                  |
| 8    | Height Over Cab (without work lights)     | 96″                |                  |                  |
| 9    | Width                                     | 89"                |                  |                  |
| 10   | Outside Spread of Fork Arms               | 53″                |                  |                  |
| 11   | Track Front                               | 79³⁄4″             |                  |                  |
| 12   | Frame Opening                             | 55″                |                  |                  |
| 13   | Load Center Distance                      | 18″                | 24″              | 24″              |
| 14   | Overhang Front                            | 83/4"              |                  |                  |
| 15   | Wheelbase                                 | 61" 75" 801/2"     |                  |                  |
| 16   | Overhang Back                             | 5″                 |                  |                  |
| 17   | Length From Face of Fork                  | 47″                | 47″              | 49″              |
| 18   | Approach Angle                            | 45°                |                  |                  |
| 19   | Ramp Angle                                | 17°                |                  |                  |
| 20   | Departure Angle                           | 45°                |                  |                  |
| 21   | Forward Tilt                              | 3°                 |                  |                  |
| 22   | Backward Tilt                             | 5°                 |                  |                  |
| 23   | Minimum Outside Radius                    | 783⁄4″             | 911/2″           | 98″              |
| 24   | Platform Height                           | 19″                |                  |                  |
| 25   | Platform Length                           | 331/2"             | 47″              | 53″              |
| А    | Capacity                                  | 6000 lbs           | 8000 lbs         | 10,000 lbs       |
| В    | Unladen Weight                            | 13,900 lbs         |                  | 15,100 lbs       |
| С    | Maximum Ground Speed                      | 6 mph              |                  |                  |
| D    | Gradebility                               | 10%                |                  |                  |
| Е    | Battery Capacity                          | 80 V / 620 Ah      |                  |                  |
| F    | Fork Section                              | 2" x 6" x<br>33½"  | 2" x 6" x<br>47" | 2″ x 6″ x<br>53″ |
| G    | 405 x 305 x 220 Front Tire (Solid Rubber) | OD 16" / Width 9"  |                  |                  |
| Н    | 27 x 10-12 Rear Tire                      | OD 27" / Width 10" |                  |                  |
|      | Standard Color                            | Green & Gray       |                  |                  |
| J    | AC Electric Traction Motor x 2            | 80 V / 7 HP        |                  |                  |
| K    | AC Electric Pump Motor                    | 80V / 25 HP        |                  |                  |