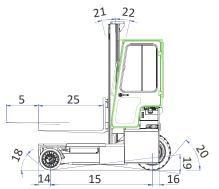

## C6,000E-C10,000E

The electric multi-directional forklift designed for the safe, space saving and productive handling of long and bulky loads.

**COMBi C-Series** 

combilift.com

| REF. | DESCRIPTION                               | C6000 E            | C8000 E          | C10,000 E        |
|------|-------------------------------------------|--------------------|------------------|------------------|
| 1a   | Max. Lift Height                          | 159″               |                  |                  |
| 1b   | Freelift Height                           | 0"                 |                  |                  |
| 2    | Height Mast Closed                        | 112″               |                  |                  |
| 3    | Max. (Mast raised)                        | 192″               |                  |                  |
| 4    | Overall Length                            | 77″                | 91″              | 98″              |
| 5    | Mast Travel                               | 37″                | 51″              | 57″              |
| 6    | Ground Clearance Under Mast               | 6"                 |                  |                  |
| 7    | Ground Clearance to Center of Wheelbase   | 41/4"              |                  |                  |
| 8    | Height Over Cab (without work lights)     | 96″                |                  |                  |
| 9    | Width                                     | 89"                |                  |                  |
| 10   | Outside Spread of Fork Arms               | 53″                |                  |                  |
| 11   | Track Front                               | 79³⁄4″             |                  |                  |
| 12   | Frame Opening                             | 55″                |                  |                  |
| 13   | Load Center Distance                      | 18″                | 24″              | 24″              |
| 14   | Overhang Front                            | 83/4"              |                  |                  |
| 15   | Wheelbase                                 | 61" 75" 801/2"     |                  |                  |
| 16   | Overhang Back                             | 5″                 |                  |                  |
| 17   | Length From Face of Fork                  | 47″                | 47″              | 49″              |
| 18   | Approach Angle                            | 45°                |                  |                  |
| 19   | Ramp Angle                                | 17°                |                  |                  |
| 20   | Departure Angle                           | 45°                |                  |                  |
| 21   | Forward Tilt                              | 3°                 |                  |                  |
| 22   | Backward Tilt                             | 5°                 |                  |                  |
| 23   | Minimum Outside Radius                    | 783⁄4″             | 911/2″           | 98″              |
| 24   | Platform Height                           | 19″                |                  |                  |
| 25   | Platform Length                           | 331/2"             | 47″              | 53″              |
| А    | Capacity                                  | 6000 lbs           | 8000 lbs         | 10,000 lbs       |
| В    | Unladen Weight                            | 13,900 lbs         |                  | 15,100 lbs       |
| С    | Maximum Ground Speed                      | 6 mph              |                  |                  |
| D    | Gradebility                               | 10%                |                  |                  |
| Е    | Battery Capacity                          | 80 V / 620 Ah      |                  |                  |
| F    | Fork Section                              | 2" x 6" x<br>33½"  | 2" x 6" x<br>47" | 2″ x 6″ x<br>53″ |
| G    | 405 x 305 x 220 Front Tire (Solid Rubber) | OD 16" / Width 9"  |                  |                  |
| Н    | 27 x 10-12 Rear Tire                      | OD 27" / Width 10" |                  |                  |
|      | Standard Color                            | Green & Gray       |                  |                  |
| J    | AC Electric Traction Motor x 2            | 80 V / 7 HP        |                  |                  |
| K    | AC Electric Pump Motor                    | 80V / 25 HP        |                  |                  |