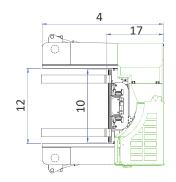

## C6,000E-C10,000E

The electric multi-directional forklift designed for the safe, space saving and productive handling of long and bulky loads.

**COMBi C-Series** 

combilift.com

| REF. | DESCRIPTION                               | C6000 E            | C8000 E          | C10,000 E        |
|------|-------------------------------------------|--------------------|------------------|------------------|
| 1a   | Max. Lift Height                          | 159″               |                  |                  |
| 1b   | Freelift Height                           | 0"                 |                  |                  |
| 2    | Height Mast Closed                        | 112″               |                  |                  |
| 3    | Max. (Mast raised)                        | 192″               |                  |                  |
| 4    | Overall Length                            | 77″                | 91″              | 98″              |
| 5    | Mast Travel                               | 37″                | 51″              | 57″              |
| 6    | Ground Clearance Under Mast               | 6"                 |                  |                  |
| 7    | Ground Clearance to Center of Wheelbase   | 41/4"              |                  |                  |
| 8    | Height Over Cab (without work lights)     | 96″                |                  |                  |
| 9    | Width                                     | 89"                |                  |                  |
| 10   | Outside Spread of Fork Arms               | 53″                |                  |                  |
| 11   | Track Front                               | 79³⁄4″             |                  |                  |
| 12   | Frame Opening                             | 55″                |                  |                  |
| 13   | Load Center Distance                      | 18″                | 24″              | 24″              |
| 14   | Overhang Front                            | 83/4"              |                  |                  |
| 15   | Wheelbase                                 | 61" 75" 801/2"     |                  |                  |
| 16   | Overhang Back                             | 5″                 |                  |                  |
| 17   | Length From Face of Fork                  | 47″                | 47″              | 49″              |
| 18   | Approach Angle                            | 45°                |                  |                  |
| 19   | Ramp Angle                                | 17°                |                  |                  |
| 20   | Departure Angle                           | 45°                |                  |                  |
| 21   | Forward Tilt                              | 3°                 |                  |                  |
| 22   | Backward Tilt                             | 5°                 |                  |                  |
| 23   | Minimum Outside Radius                    | 783⁄4″             | 911/2″           | 98″              |
| 24   | Platform Height                           | 19″                |                  |                  |
| 25   | Platform Length                           | 331/2"             | 47″              | 53″              |
| А    | Capacity                                  | 6000 lbs           | 8000 lbs         | 10,000 lbs       |
| В    | Unladen Weight                            | 13,900 lbs         |                  | 15,100 lbs       |
| С    | Maximum Ground Speed                      | 6 mph              |                  |                  |
| D    | Gradebility                               | 10%                |                  |                  |
| Е    | Battery Capacity                          | 80 V / 620 Ah      |                  |                  |
| F    | Fork Section                              | 2" x 6" x<br>33½"  | 2" x 6" x<br>47" | 2″ x 6″ x<br>53″ |
| G    | 405 x 305 x 220 Front Tire (Solid Rubber) | OD 16" / Width 9"  |                  |                  |
| Н    | 27 x 10-12 Rear Tire                      | OD 27" / Width 10" |                  |                  |
|      | Standard Color                            | Green & Gray       |                  |                  |
| J    | AC Electric Traction Motor x 2            | 80 V / 7 HP        |                  |                  |
| K    | AC Electric Pump Motor                    | 80V / 25 HP        |                  |                  |