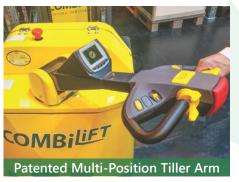

#### Superior safety with Combilift's patented Multi-Position Tiller Arm

The tiller can be turned to the left or right to allow the operator to remain at the side. This

enables full visibility of the load and forks, while maintaining full steering control, providing greater awareness of the surroundings for enhanced overall safety.

Standing to the side of the stacker eliminates the risk of being trapped or crushed whilst allowing the Combi-CS to operate in very narrow aisles.

#### Features Include:

- Power Steering
- AC Motor Technology
- Rear Wheel Drive
- Patented Multi-Position Tiller Arm

**COMBi-CS** 

303 Concord Sreet Greensboro North Carolina 27406 Toll Free: 1-877 COMBI 56 Tel: 336-378-8884 info@combilift.com