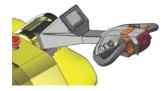

#### Superior safety with Combilift's patented Multi-Position Tiller Arm

The tiller can be turned to the left or right to allow the operator to remain at the side. This

enables full visibility of the load and forks, while maintaining full steering control, providing greater awareness of the surroundings for enhanced overall safety.

Standing to the side of the stacker eliminates the risk of being trapped or crushed whilst allowing the Combi-CS to operate in very narrow aisles.