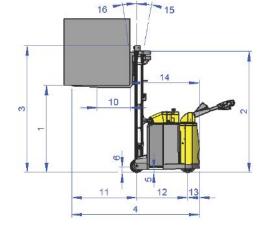

### combilift.com

| REF. | DESCRIPTION                             | Std.                | Option   |          |
|------|-----------------------------------------|---------------------|----------|----------|
| 1    | Max. Lift Height                        | 98"                 |          |          |
| 2    | Height Mast Closed                      | 74"                 |          |          |
| 3    | Max. (Mast raised)                      | 124"                |          |          |
| 4    | Overall Length                          | 79″                 | 85"      | 91″      |
| 5    | Ground Clearance Under Mast             | 3"                  |          |          |
| 6    | Ground Clearance to Center of Wheelbase | 2"                  |          |          |
| 7    | Width                                   | 35"                 |          |          |
| 8    | Outside Spread of Fork Arms             | 241/2"              |          |          |
| 9    | Track Front                             | 29"                 |          |          |
| 10   | Load Center Distance                    | 24"                 |          |          |
| 11   | Overhang Front                          | 40³⁄4"              |          |          |
| 12   | Wheelbase                               | 37″                 | 421/2″   | 421/2″   |
| 13   | Overhang Back                           |                     | 7"       |          |
| 14   | Length From Face of Fork                | 41″                 | 46″      | 51″      |
| 15   | Fork Backward Tilt                      | 5°                  |          |          |
| 16   | Fork Forward Tilt                       | 2°                  |          |          |
| 17   | Minimum Outside Radius                  |                     | 38"      |          |
| А    | Capacity                                | 1870 lbs            | 2200 lbs | 2750 lbs |
| В    | Unladen Weight                          | 4740 lbs            | 4807 lbs | 4972 lbs |
| С    | Maximum Ground Speed                    | 4 mph               |          |          |
| D    | Gradeability                            | 5%                  |          |          |
| E    | Battery Capacity                        | 24 V / 330 Ah       |          |          |
| F    | Fork Section                            | 11⁄2" x 4" x 371⁄2" |          |          |
| G    | Front Tire (Polyurethane)               | OD 6" / Width 2"    |          |          |
| Н    | Rear Tire (Vulkollan)                   | OD 10" / Width 3"   |          |          |
| I    | Standard Color                          | Yellow & Gray       |          |          |
| J    | AC Electric Traction Motor              | 24 V / 2 HP         |          |          |
| К    | AC Electric Pump Motor                  | 24 V / 61⁄2 HP      |          |          |