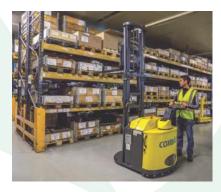

# With a load capacity of 1870 lbs @ 24" the

Combi-CS can work in the smallest operating aisles.

Standing to the side of the stacker eliminates the risk of being trapped or crushed whilst allowing the Combi-CS to operate in very narrow aisles.