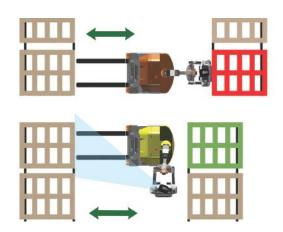

#### Superior safety with Combilift's patented Multi-Position Tiller Arm

The tiller can be turned to the left or right to allow the operator to remain at the side. This

enables full visibility of the load and forks, while maintaining full steering control, providing greater awareness of the surroundings for enhanced overall safety.

Standing to the side of the stacker eliminates the risk of being trapped or crushed whilst allowing the Combi-CS to operate in very narrow aisles.