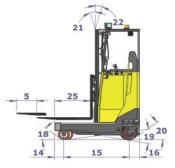

### Multi-directional Reach truck

The Combi-MR is Combilift's multidirectional stand-on reach truck which offers superb manoeuvrability and safety in the tightest working conditions.

| REF. | DESCRIPTION                             | Standard                          | Optional |
|------|-----------------------------------------|-----------------------------------|----------|
| 1a   | Max. Lift Height                        | 159"                              | 218"     |
| 1b   | Freelift Height                         | 0"                                | 58"      |
| 2    | Height Mast Closed                      | 105"                              | 98"      |
| 3    | Max. (Mast raised)                      | 187"                              | 257"     |
| 4    | Overall Length                          | 75"                               |          |
| 5    | Mast Travel                             | 34"                               |          |
| 6    | Ground Clearance Under Mast             | 4"                                |          |
| 7    | Ground Clearance to Centre of Wheelbase | 4"                                |          |
| 8    | Height Over Cab (Without work lights)   | 98"                               |          |
| 9    | Overall Width                           | 73"                               |          |
| 10   | Width over forks                        | 82"                               |          |
| 11   | Track Front                             | 57"                               |          |
| 12   | Frame Opening                           | 371/2"                            |          |
| 13   | Load Centre Distance                    | 24"                               |          |
| 14   | Overhang Front                          | 8"                                |          |
| 15   | Wheelbase                               | 58"                               |          |
| 16   | Overhang Back                           | 9"                                |          |
| 17   | Length From Face of Fork                | 431/2"                            |          |
| 18   | Approach Angle                          | 35°                               |          |
| 19   | Ramp Angle                              | 15°                               |          |
| 20   | Departure Angle                         | 35°                               |          |
| 21   | Forward Tilt                            | 2°                                |          |
| 22   | Backward Tilt                           | 4°                                |          |
| 23   | Minimum Outside Radius                  | 77"                               |          |
| 24   | Platform Height                         | 15"                               |          |
| 25   | Platform Length                         | 311/2"                            |          |
| Α    | Capacity                                | 5,000 lbs                         |          |
| В    | Unladen Weight                          | 11,000 lbs                        |          |
| С    | Maximum Ground Speed                    | 7 mph                             |          |
| D    | Gradibility                             | 7%                                |          |
| Е    | AC Rear Drive                           | 8 HP                              |          |
| F    | Battery                                 | 48V x 750Ah                       |          |
| G    | Fork Section                            | 2" x 4" x 45"                     |          |
| Н    | Vulkollan Front Tyre                    | OD 10" / Width 3"                 |          |
| -    | Solid Rubber Rear Tyre                  | OD 161/ <sub>4</sub> " / Width 7" |          |
| J    | Standard Colour                         | Yellow & Gray                     |          |