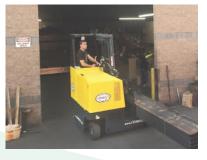

## **COMBI-MR**

### Multi-directional Reach truck

This compact truck features one rear wheel drive with a large rubber tire and 360° steering rotation. The multi-functional controlled joystick allows the operator to change direction and travel speed in a smooth seamless motion, in addition to full control of all the hydraulic functions. This contributes to faster procedures for manufacturing, distribution and logistics operations.