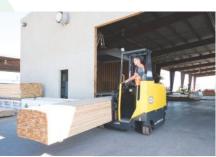

### Multi-directional Reach truck

The Combi-MR is Combilift's multidirectional stand-on reach truck which offers superb manoeuvrability and safety in the tightest working conditions.

| REF. | DESCRIPTION                             | Standard                          | Optional |
|------|-----------------------------------------|-----------------------------------|----------|
| 1a   | Max. Lift Height                        | 159"                              | 218"     |
| 1b   | Freelift Height                         | 0"                                | 58"      |
| 2    | Height Mast Closed                      | 105"                              | 98"      |
| 3    | Max. (Mast raised)                      | 187"                              | 257"     |
| 4    | Overall Length                          | 75"                               |          |
| 5    | Mast Travel                             | 34"                               |          |
| 6    | Ground Clearance Under Mast             | 4"                                |          |
| 7    | Ground Clearance to Centre of Wheelbase | 4"                                |          |
| 8    | Height Over Cab (Without work lights)   | 98"                               |          |
| 9    | Overall Width                           | 73"                               |          |
| 10   | Width over forks                        | 82"                               |          |
| 11   | Track Front                             | 57"                               |          |
| 12   | Frame Opening                           | 371/2"                            |          |
| 13   | Load Centre Distance                    | 24"                               |          |
| 14   | Overhang Front                          | 8"                                |          |
| 15   | Wheelbase                               | 58"                               |          |
| 16   | Overhang Back                           | 9"                                |          |
| 17   | Length From Face of Fork                | 431/2"                            |          |
| 18   | Approach Angle                          | 35°                               |          |
| 19   | Ramp Angle                              | 15°                               |          |
| 20   | Departure Angle                         | 35°                               |          |
| 21   | Forward Tilt                            | 2°                                |          |
| 22   | Backward Tilt                           | 4°                                |          |
| 23   | Minimum Outside Radius                  | 77"                               |          |
| 24   | Platform Height                         | 15"                               |          |
| 25   | Platform Length                         | 311/2"                            |          |
| Α    | Capacity                                | 5,000 lbs                         |          |
| В    | Unladen Weight                          | 11,000 lbs                        |          |
| С    | Maximum Ground Speed                    | 7 mph                             |          |
| D    | Gradibility                             | 7%                                |          |
| Е    | AC Rear Drive                           | 8 HP                              |          |
| F    | Battery                                 | 48V x 750Ah                       |          |
| G    | Fork Section                            | 2" x 4" x 45"                     |          |
| Н    | Vulkollan Front Tyre                    | OD 10" / Width 3"                 |          |
| -    | Solid Rubber Rear Tyre                  | OD 161/ <sub>4</sub> " / Width 7" |          |
| J    | Standard Colour                         | Yellow & Gray                     |          |

### Multi-directional Reach truck

This compact truck features one rear wheel drive with a large rubber tire and 360° steering rotation. The multi-functional controlled joystick allows the operator to change direction and travel speed in a smooth seamless motion, in addition to full control of all the hydraulic functions. This contributes to faster procedures for manufacturing, distribution and logistics operations.