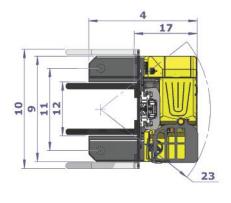

### Multi-directional Reach truck

The Combi-MR is Combilift's multidirectional stand-on reach truck which offers superb manoeuvrability and safety in the tightest working conditions.

| REF. | DESCRIPTION                             | Standard                          | Optional |
|------|-----------------------------------------|-----------------------------------|----------|
| 1a   | Max. Lift Height                        | 159"                              | 218"     |
| 1b   | Freelift Height                         | 0"                                | 58"      |
| 2    | Height Mast Closed                      | 105"                              | 98"      |
| 3    | Max. (Mast raised)                      | 187"                              | 257"     |
| 4    | Overall Length                          | 75"                               |          |
| 5    | Mast Travel                             | 34"                               |          |
| 6    | Ground Clearance Under Mast             | 4"                                |          |
| 7    | Ground Clearance to Centre of Wheelbase | 4"                                |          |
| 8    | Height Over Cab (Without work lights)   | 98"                               |          |
| 9    | Overall Width                           | 73"                               |          |
| 10   | Width over forks                        | 82"                               |          |
| 11   | Track Front                             | 57"                               |          |
| 12   | Frame Opening                           | 371/2"                            |          |
| 13   | Load Centre Distance                    | 24"                               |          |
| 14   | Overhang Front                          | 8"                                |          |
| 15   | Wheelbase                               | 58"                               |          |
| 16   | Overhang Back                           | 9"                                |          |
| 17   | Length From Face of Fork                | 431/2"                            |          |
| 18   | Approach Angle                          | 35°                               |          |
| 19   | Ramp Angle                              | 15°                               |          |
| 20   | Departure Angle                         | 35°                               |          |
| 21   | Forward Tilt                            | 2°                                |          |
| 22   | Backward Tilt                           | 4°                                |          |
| 23   | Minimum Outside Radius                  | 77"                               |          |
| 24   | Platform Height                         | 15"                               |          |
| 25   | Platform Length                         | 311/2"                            |          |
| Α    | Capacity                                | 5,000 lbs                         |          |
| В    | Unladen Weight                          | 11,000 lbs                        |          |
| С    | Maximum Ground Speed                    | 7 mph                             |          |
| D    | Gradibility                             | 7%                                |          |
| Е    | AC Rear Drive                           | 8 HP                              |          |
| F    | Battery                                 | 48V x 750Ah                       |          |
| G    | Fork Section                            | 2" x 4" x 45"                     |          |
| Н    | Vulkollan Front Tyre                    | OD 10" / Width 3"                 |          |
| -    | Solid Rubber Rear Tyre                  | OD 161/ <sub>4</sub> " / Width 7" |          |
| J    | Standard Colour                         | Yellow & Gray                     |          |