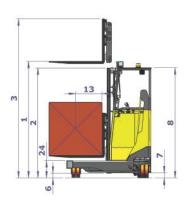

### Multi-directional Reach truck

The Combi-MR is Combilift's multidirectional stand-on reach truck which offers superb manoeuvrability and safety in the tightest working conditions.

| REF. | DESCRIPTION                             | Standard                          | Optional |
|------|-----------------------------------------|-----------------------------------|----------|
| 1a   | Max. Lift Height                        | 159"                              | 218"     |
| 1b   | Freelift Height                         | 0"                                | 58"      |
| 2    | Height Mast Closed                      | 105"                              | 98"      |
| 3    | Max. (Mast raised)                      | 187"                              | 257"     |
| 4    | Overall Length                          | 75"                               |          |
| 5    | Mast Travel                             | 34"                               |          |
| 6    | Ground Clearance Under Mast             | 4"                                |          |
| 7    | Ground Clearance to Centre of Wheelbase | 4"                                |          |
| 8    | Height Over Cab (Without work lights)   | 98"                               |          |
| 9    | Overall Width                           | 73"                               |          |
| 10   | Width over forks                        | 82"                               |          |
| 11   | Track Front                             | 57"                               |          |
| 12   | Frame Opening                           | 371/2"                            |          |
| 13   | Load Centre Distance                    | 24"                               |          |
| 14   | Overhang Front                          | 8"                                |          |
| 15   | Wheelbase                               | 58"                               |          |
| 16   | Overhang Back                           | 9"                                |          |
| 17   | Length From Face of Fork                | 431/2"                            |          |
| 18   | Approach Angle                          | 35°                               |          |
| 19   | Ramp Angle                              | 15°                               |          |
| 20   | Departure Angle                         | 35°                               |          |
| 21   | Forward Tilt                            | 2°                                |          |
| 22   | Backward Tilt                           | 4°                                |          |
| 23   | Minimum Outside Radius                  | 77"                               |          |
| 24   | Platform Height                         | 15"                               |          |
| 25   | Platform Length                         | 311/2"                            |          |
| Α    | Capacity                                | 5,000 lbs                         |          |
| В    | Unladen Weight                          | 11,000 lbs                        |          |
| С    | Maximum Ground Speed                    | 7 mph                             |          |
| D    | Gradibility                             | 7%                                |          |
| Е    | AC Rear Drive                           | 8 HP                              |          |
| F    | Battery                                 | 48V x 750Ah                       |          |
| G    | Fork Section                            | 2" x 4" x 45"                     |          |
| Н    | Vulkollan Front Tyre                    | OD 10" / Width 3"                 |          |
| -    | Solid Rubber Rear Tyre                  | OD 161/ <sub>4</sub> " / Width 7" |          |
| J    | Standard Colour                         | Yellow & Gray                     |          |