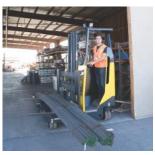

## **COMBI-MR**

### Multi-directional Reach truck

This compact truck features one rear wheel drive with a large rubber tire and 360° steering rotation. The multi-functional controlled joystick allows the operator to change direction and travel speed in a smooth seamless motion, in addition to full control of all the hydraulic functions. This contributes to faster procedures for manufacturing, distribution and logistics operations.