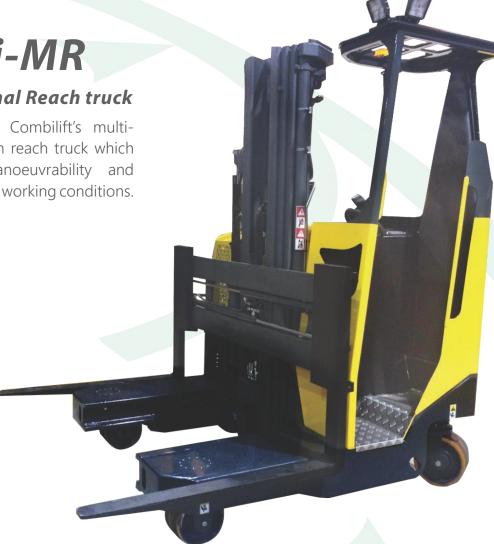

# COMBi-MR

### Multi-directional Reach truck

The Combi-MR is Combilift's multidirectional stand-on reach truck which offers superb manoeuvrability and safety in the tightest working conditions.

| REF. | DESCRIPTION                             | Standard                          | Optional |
|------|-----------------------------------------|-----------------------------------|----------|
| 1a   | Max. Lift Height                        | 159"                              | 218"     |
| 1b   | Freelift Height                         | 0"                                | 58"      |
| 2    | Height Mast Closed                      | 105"                              | 98"      |
| 3    | Max. (Mast raised)                      | 187"                              | 257"     |
| 4    | Overall Length                          | 75"                               |          |
| 5    | Mast Travel                             | 34"                               |          |
| 6    | Ground Clearance Under Mast             | 4"                                |          |
| 7    | Ground Clearance to Centre of Wheelbase | 4"                                |          |
| 8    | Height Over Cab (Without work lights)   | 98"                               |          |
| 9    | Overall Width                           | 73"                               |          |
| 10   | Width over forks                        | 82"                               |          |
| 11   | Track Front                             | 57"                               |          |
| 12   | Frame Opening                           | 371/2"                            |          |
| 13   | Load Centre Distance                    | 24"                               |          |
| 14   | Overhang Front                          | 8"                                |          |
| 15   | Wheelbase                               | 58"                               |          |
| 16   | Overhang Back                           | 9"                                |          |
| 17   | Length From Face of Fork                | 431/2"                            |          |
| 18   | Approach Angle                          | 35°                               |          |
| 19   | Ramp Angle                              | 15°                               |          |
| 20   | Departure Angle                         | 35°                               |          |
| 21   | Forward Tilt                            | 2°                                |          |
| 22   | Backward Tilt                           | 4°                                |          |
| 23   | Minimum Outside Radius                  | 77"                               |          |
| 24   | Platform Height                         | 15"                               |          |
| 25   | Platform Length                         | 311/2"                            |          |
| Α    | Capacity                                | 5,000 lbs                         |          |
| В    | Unladen Weight                          | 11,000 lbs                        |          |
| С    | Maximum Ground Speed                    | 7 mph                             |          |
| D    | Gradibility                             | 7%                                |          |
| Е    | AC Rear Drive                           | 8 HP                              |          |
| F    | Battery                                 | 48V x 750Ah                       |          |
| G    | Fork Section                            | 2" x 4" x 45"                     |          |
| Н    | Vulkollan Front Tyre                    | OD 10" / Width 3"                 |          |
| -    | Solid Rubber Rear Tyre                  | OD 161/ <sub>4</sub> " / Width 7" |          |
| J    | Standard Colour                         | Yellow & Gray                     |          |