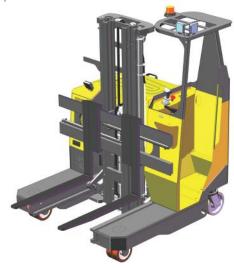

### Multi-directional Reach truck

The Combi-MR is Combilift's multidirectional stand-on reach truck which offers superb manoeuvrability and safety in the tightest working conditions.

| REF. | DESCRIPTION                             | Standard                          | Optional |
|------|-----------------------------------------|-----------------------------------|----------|
| 1a   | Max. Lift Height                        | 159"                              | 218"     |
| 1b   | Freelift Height                         | 0"                                | 58"      |
| 2    | Height Mast Closed                      | 105"                              | 98"      |
| 3    | Max. (Mast raised)                      | 187"                              | 257"     |
| 4    | Overall Length                          | 75"                               |          |
| 5    | Mast Travel                             | 34"                               |          |
| 6    | Ground Clearance Under Mast             | 4"                                |          |
| 7    | Ground Clearance to Centre of Wheelbase | 4"                                |          |
| 8    | Height Over Cab (Without work lights)   | 98"                               |          |
| 9    | Overall Width                           | 73"                               |          |
| 10   | Width over forks                        | 82"                               |          |
| 11   | Track Front                             | 57"                               |          |
| 12   | Frame Opening                           | 371/2"                            |          |
| 13   | Load Centre Distance                    | 24"                               |          |
| 14   | Overhang Front                          | 8"                                |          |
| 15   | Wheelbase                               | 58"                               |          |
| 16   | Overhang Back                           | 9"                                |          |
| 17   | Length From Face of Fork                | 431/2"                            |          |
| 18   | Approach Angle                          | 35°                               |          |
| 19   | Ramp Angle                              | 15°                               |          |
| 20   | Departure Angle                         | 35°                               |          |
| 21   | Forward Tilt                            | 2°                                |          |
| 22   | Backward Tilt                           | 4°                                |          |
| 23   | Minimum Outside Radius                  | 77"                               |          |
| 24   | Platform Height                         | 15"                               |          |
| 25   | Platform Length                         | 311/2"                            |          |
| Α    | Capacity                                | 5,000 lbs                         |          |
| В    | Unladen Weight                          | 11,000 lbs                        |          |
| С    | Maximum Ground Speed                    | 7 mph                             |          |
| D    | Gradibility                             | 7%                                |          |
| Е    | AC Rear Drive                           | 8 HP                              |          |
| F    | Battery                                 | 48V x 750Ah                       |          |
| G    | Fork Section                            | 2" x 4" x 45"                     |          |
| Н    | Vulkollan Front Tyre                    | OD 10" / Width 3"                 |          |
| -    | Solid Rubber Rear Tyre                  | OD 161/ <sub>4</sub> " / Width 7" |          |
| J    | Standard Colour                         | Yellow & Gray                     |          |

### Multi-directional Reach truck

This compact truck features one rear wheel drive with a large rubber tire and 360° steering rotation. The multi-functional controlled joystick allows the operator to change direction and travel speed in a smooth seamless motion, in addition to full control of all the hydraulic functions. This contributes to faster procedures for manufacturing, distribution and logistics operations.

#### Features Include:

- Standing operator over-head guard
- Multi-direction operation
- AC electric steering
- AC motor technology
- Multi-function joystick
- Optional integrated hydraulic fork positioner