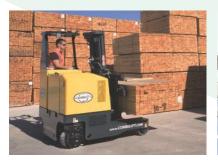

## **COMBI-MR**

### Multi-directional Reach truck

This compact truck features one rear wheel drive with a large rubber tire and 360° steering rotation. The multi-functional controlled joystick allows the operator to change direction and travel speed in a smooth seamless motion, in addition to full control of all the hydraulic functions. This contributes to faster procedures for manufacturing, distribution and logistics operations.