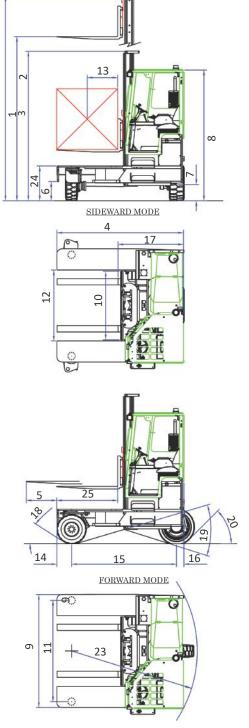

## **COMBi-XL**

The multi-directional forklift designed for the safe, space saving and productive handling of long and bulky loads.

combilift.com

| REF. | DESCRIPTION                          | C10,000 XL         | C12,000 XL |
|------|--------------------------------------|--------------------|------------|
| 1a   | Standard Lift Height                 | 159″               |            |
| 1b   | Free Lift Height                     | 0″                 |            |
| 2    | Height Mast Closed                   | 118″               |            |
| 3    | Max. (Mast Raised)                   | 197″               |            |
| 4    | Overall Length                       | 98″                | 104″       |
| 5    | Mast Travel                          | 53″                | 55″        |
| 6    | Ground Clearance Under Mast          | 11″                |            |
| 7    | Ground Clearance to Wheelbase Center | 101/2″             |            |
| 8    | Height Over Cab or of Overhead Guard | 102″               |            |
| 9    | Width                                | 88″                |            |
| 10   | Outside Spread of Fork Arms          | 53″                |            |
| 11   | Track Front                          | 78″                |            |
| 12   | Frame Opening                        | 55″                |            |
| 13   | Load Center Distance                 | 24″                |            |
| 14   | Overhang Front                       | 111/2″             |            |
| 15   | Wheel Base                           | 811/2″             |            |
| 16   | Overhang Back                        | 51⁄2″              |            |
| 17   | Length from Face of Fork             | 51″                | 53″        |
| 18   | Approach Angle                       | 45°                |            |
| 19   | Ramp Angle                           | 29°                |            |
| 20   | Departure Angle                      | 45°                |            |
| 21   | Forward Tilt                         | 3°                 |            |
| 22   | Backward Tilt                        | 5°                 |            |
| 23   | Minimum Outside Radius               | 98″                |            |
| 24   | Platform Height                      | 27″                |            |
| 25   | Platform Length                      | 47″                | 51″        |
| А    | Capacity                             | 11,000 lbs         | 12,000 lbs |
| В    | Unladen Weight                       | 15,000 lbs         | 17,000 lbs |
| С    | Maximum Ground Speed                 | 9 mph              |            |
| D    | Gradeability                         | 15%                |            |
| E    | Kubota V2403 T Diesel / 3 ltr GM LPG | 60 HP / 65 HP      |            |
| F    | Electrics                            | 12 Volt            |            |
| G    | Fork Section                         | 2" x 6" x 47"      |            |
| Н    | 23 x 10 - 12 Front Tire              | OD 23" / Width 10" |            |
| I    | 28 x 12.5 - 15 Rear Tire             | OD 28" / Width 11" |            |
| J    | Standard Color                       | Green and Gray     |            |
| K    | Suspension Seat                      | KAB Model 116      |            |