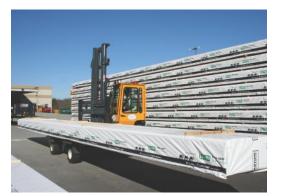

## **COMBi-XL**

The multi-directional forklift designed for the safe, space saving and productive handling of long and bulky loads.

combilift.com

| REF. | DESCRIPTION                          | C10,000 XL         | C12,000 XL |
|------|--------------------------------------|--------------------|------------|
| 1a   | Standard Lift Height                 | 159″               |            |
| 1b   | Free Lift Height                     | 0″                 |            |
| 2    | Height Mast Closed                   | 118″               |            |
| 3    | Max. (Mast Raised)                   | 197″               |            |
| 4    | Overall Length                       | 98″                | 104″       |
| 5    | Mast Travel                          | 53″                | 55″        |
| 6    | Ground Clearance Under Mast          | 11″                |            |
| 7    | Ground Clearance to Wheelbase Center | 101/2″             |            |
| 8    | Height Over Cab or of Overhead Guard | 102″               |            |
| 9    | Width                                | 88″                |            |
| 10   | Outside Spread of Fork Arms          | 53″                |            |
| 11   | Track Front                          | 78″                |            |
| 12   | Frame Opening                        | 55″                |            |
| 13   | Load Center Distance                 | 24″                |            |
| 14   | Overhang Front                       | 111/2″             |            |
| 15   | Wheel Base                           | 811/2″             |            |
| 16   | Overhang Back                        | 51⁄2″              |            |
| 17   | Length from Face of Fork             | 51″                | 53″        |
| 18   | Approach Angle                       | 45°                |            |
| 19   | Ramp Angle                           | 29°                |            |
| 20   | Departure Angle                      | 45°                |            |
| 21   | Forward Tilt                         | 3°                 |            |
| 22   | Backward Tilt                        | 5°                 |            |
| 23   | Minimum Outside Radius               | 98″                |            |
| 24   | Platform Height                      | 27″                |            |
| 25   | Platform Length                      | 47″                | 51″        |
| А    | Capacity                             | 11,000 lbs         | 12,000 lbs |
| В    | Unladen Weight                       | 15,000 lbs         | 17,000 lbs |
| С    | Maximum Ground Speed                 | 9 mph              |            |
| D    | Gradeability                         | 15%                |            |
| E    | Kubota V2403 T Diesel / 3 ltr GM LPG | 60 HP / 65 HP      |            |
| F    | Electrics                            | 12 Volt            |            |
| G    | Fork Section                         | 2" x 6" x 47"      |            |
| Н    | 23 x 10 - 12 Front Tire              | OD 23" / Width 10" |            |
| I    | 28 x 12.5 - 15 Rear Tire             | OD 28" / Width 11" |            |
| J    | Standard Color                       | Green and Gray     |            |
| K    | Suspension Seat                      | KAB Model 116      |            |