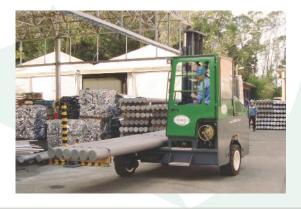

## **Features Include:**

- Rubber Mounted Cabin
- Multi-Directional Operation
- 3 Wheel Hydrostatic Drive •
- Load Sensing Steering
- 4 Way Lever Positioning of Wheels •
- Hydraulic Oil Cooler

**COMBi-XL** 