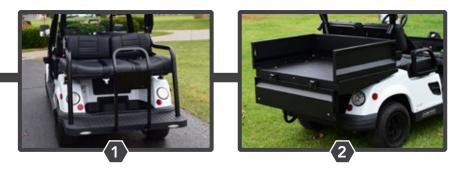

## JOURNEYMAN



Columbia's Journeyman series is built for work. These multi-use vehicles are perfect for all day use. The features of the Journeyman series are built to improve fleet productivity. Whether you are in need of vehicles for maintenance, higher education, hospitality, construction, or shuttling, the Journeyman can easily switch from task to task without slowing you down. When you need to do it all, have a Journeyman at your side.



**BUILT FOR** 



1 Rear Facing Seat

**2** Drop Sides on Cargo Box

## JOURNEYMAN

## Journeyman 100

| Dimensions                                                                                                            | <b>Power Train</b>                       |                                                                                                                                                         |                                                                                                                         |
|-----------------------------------------------------------------------------------------------------------------------|------------------------------------------|------------------------------------------------------------------------------------------