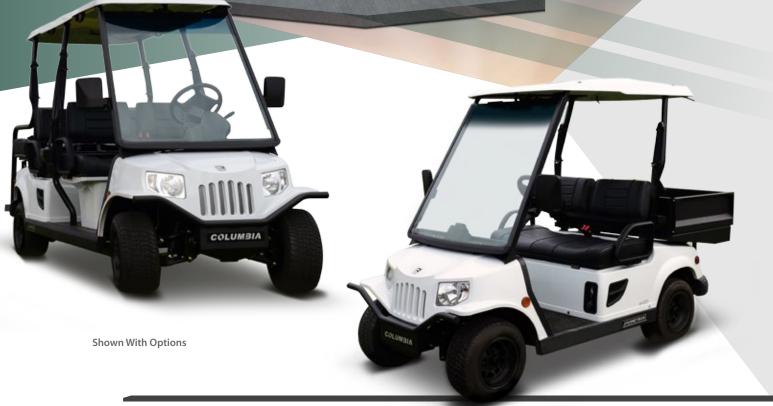

## JOURNEYMAN

Columbia's Journeyman series is built for work. These multi-use vehicles are perfect for all day use. The features of the Journeyman series are built to improve fleet productivity. Whether you are in need of vehicles for maintenance, higher education, hospitality, construction, or shuttling, the Journeyman can easily switch from task to task without slowing you down. When you need to do it all, have a Journeyman at your side.

Features, options, specifications, color availability and model designation are subject to change without notice. Some vehicles are pictured with options that may be available at extra cost or may not be available on some models. Ask your dealer about the availability of options and verify that the vehicle you order includes the equipment you require. <sup>1</sup> Range will vary depending on temperature, grade, payload and driving style. ]<sup>2</sup> Rated Capacity Includes personnel, cargo, options and accessories.