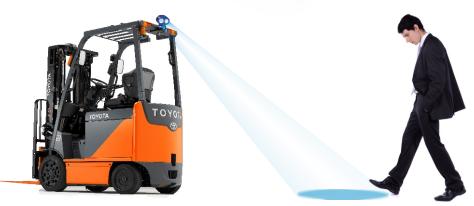

## Blue Safety Light

- Alert pedestrians of oncoming forklift traffic Die cast aluminum housing
- Perfect for loud environments
- Avoid pedestrian / forklift collisions
- Multi-voltage: 12V 48V
- 2-high performance blue LED lights
- Greater than 20,000 hours life expectancy
- Full protection for dirt & water resistance

- - Spot beam pattern
  - Rugged state LED's withstand shock & vibration
  - 4 year limited warranty
  - Universal mount
  - UV resistant polycarbonate lense
  - Sealed to IP67 (Table on back)
  - 3" x 5" Oval LED