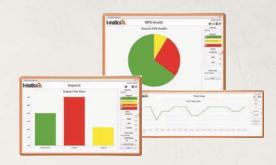

#### Why invest in Vehicle Management Systems (VMS)?

| Toyota's innovative, turnkey solution that will give greater visibility to your fleet's performance! |                                                              |
|------------------------------------------------------------------------------------------------------|--------------------------------------------------------------|
| · Increase uptime with error code monitoring                                                         | Right size your fleet by monitoring actual forklift activity |
| Leverage impact data to reduce asset damage                                                          | . Increase operator accountability for assets                |
| Maximize productivity by using data                                                                  | Keep track of where your assets are with GPS                 |
| · More efficient PM scheduling and less downtime                                                     | Web based dashboards and reporting                           |

#### Innovative, turnkey functionality

- ·Impact management solution with automatic email alerts
- •30-day memory for data storage
- NO facility hardware required
- Practical, web-based reporting for easy access
- Perfect for rental fleets and material handling equipment that move from location-to-location
- •Practical for fleets of one to thousands!