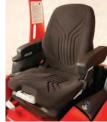

### HIGH-BACK SEAT

Optional fully adjustable highback seat with arm rests reduces fatigue on high lift heights.