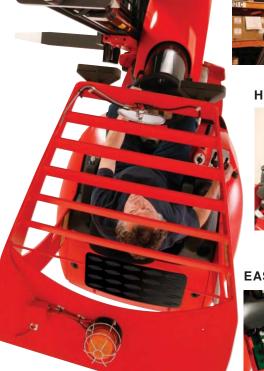

### HIGH-BACK SEAT

Optional fully adjustable highback seat with arm rests reduces fatigue on high lift heights.

### EASY BATTERY CHANGE

Low rear lift off or roll off for fast changeovers. Good access for battery topping. No motors underneath.