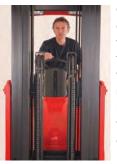

# High definition LCD CCTV system available

Allows operator to stack safely to over 32 feet with minimum fatigue. Available with programmable lift height selector.

### OPERATOR VISION SYSTEM

High definition LCD CCTV allows operator to stack safely up to 32 feet with minimum fatigue. Programmable lift height selection for fast stacking.