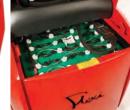

### EASY BATTERY CHANGE

Low rear lift off or roll off for fast changeovers. Good access for battery topping. No motors underneath.