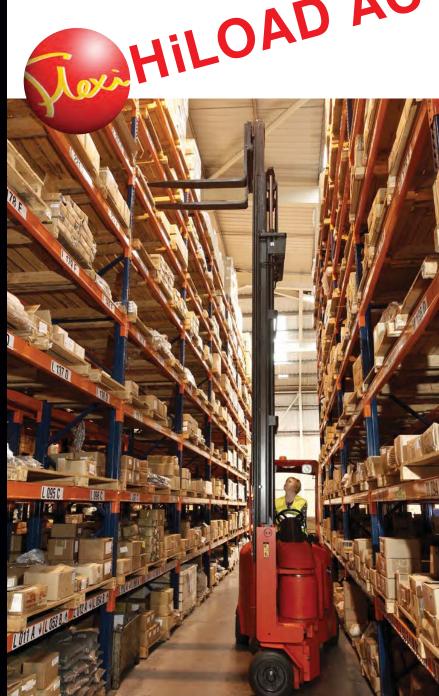

# Flexi HiLOAD AC

# 5500 lb lift capacity HILOAD AC

## Heavy duty fixed mast

Heavy duty mast sections fixed in strengthened front frame increases lift capacity.

# High definition LCD CCTV system available

Allows operator to stack safely to over 32 feet with minimum fatigue. Available with programmable lift height selector.