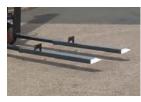

### DOUBLE DEEP OPTION

Telescopic double deep fork version provides up to 50% extra storage capacity over reach trucks.