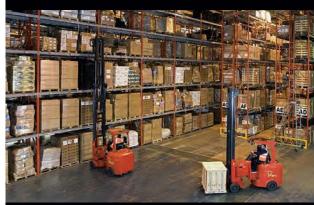

### The power to store more for less.

For logistics warehouses needing fast throughput capability and very narrow aisle storage density, Flexi HiLOAD AC provides the perfect solution.

### **5500 LB ARTICULATION UNIT**

Developed to allow precision stacking to over 32 feet, combining 220<sup>e</sup> articulation with 5000 lb reliability.