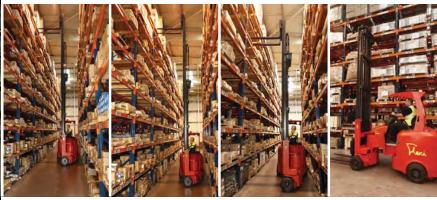

### **5500 LB ARTICULATION UNIT**

Developed to allow precision stacking to over 32 feet, combining 220<sup>e</sup> articulation with 5000 lb reliability.

### **5500 LB CHASSIS**

Chassis in 49" and 53" wide options allow higher lifts with heavier loads. AC power for fast travel speed.

### UNIQUE "CLEAR VISION" MAST

Operators have excellent forward visibility thanks to the triplex free lift mast, with its twin side mounted lift cylinders. Mast tilt means easy fork entry into pallets even on road trailers.