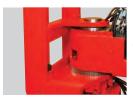

# Heavy duty fixed mast

Heavy duty mast sections fixed in a double deck front frame give maximum load stability.

# High quality tilting carriage

Integrated tilting and side shifting fork carriage developed to eliminate mast deflection at high lifts.