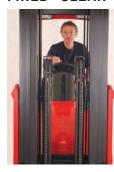

# High definition LCD CCTV system

Allows operator to stack safely to 42 feet with minimum fatigue.

#### HIGH DEFINITION LCD CCTV

Allows operator to stack up to 42 feet safely and productively.