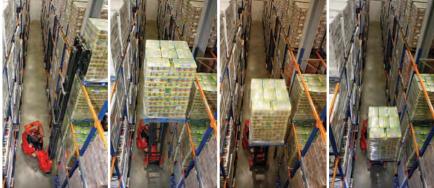

### DOUBLE DEEP OPTION

Telescopic double deep fork attachment provides extra 50% storage capacity over reach trucks for true bulk store operations.