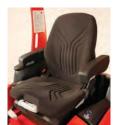

### **HIGH-BACK SEAT**

Optional fully adjustable highback seat with arm rests can reduce fatigue and improve productively.