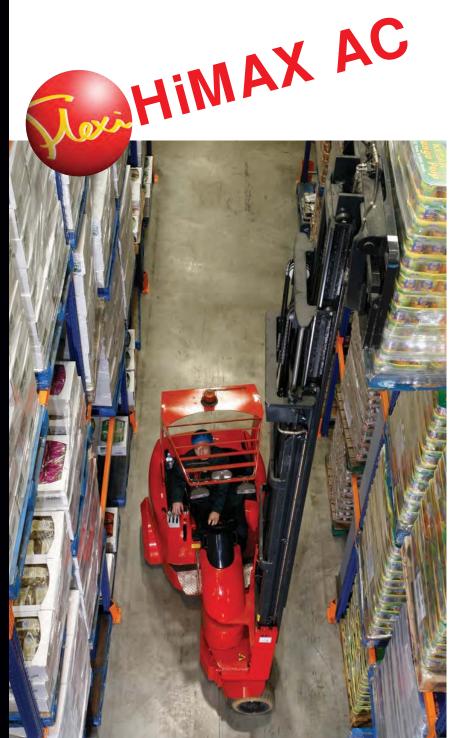

# Flexi HiMAX AC

# Lift heights to 42 feet

# High definition LCD CCTV system

Allows operator to stack safely to 42 feet with minimum fatigue.

#### HIGH DEFINITION LCD CCTV

Allows operator to stack up to 42 feet safely and productively.