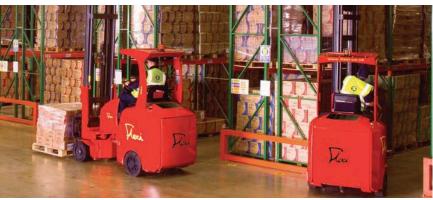

# Stacking performance

Unique 39" wide chassis and "Artic" over rotate feature allow block stacking of pallets and drive in rack operation.

#### **HIVIS OVERHEAD GUARD**

The unique 'Hi Vis' safety guard combines maximum visibility and overhead protection for the operator.

Detailed steel plate rear panel protects traction battery. Narrow 38" wide rear chassis allows block stacking and drive in rack operation.