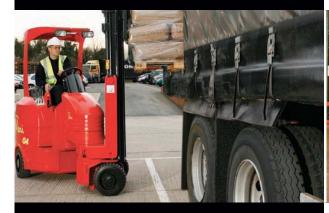

# Flexi EURO AC

Full 3750 lb lift capacity

Create up to 30% more warehouse capacity Flexi EURO works in 78" aisles.

# Lift heights to 26 feet

Designed to bring Flexi articulated space saving and handling efficiency to users of all popular pallet types.

# Stacking performance

Unique 39" wide chassis and "Artic" over rotate feature allow block stacking of pallets and drive in rack operation.