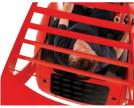

#### **HIVIS OVERHEAD GUARD**

The unique 'Hi Vis' safety guard combines maximum visibility and overhead protection for the operator.

Detailed steel plate rear panel protects traction battery. Narrow 38" wide rear chassis allows block stacking and drive in rack operation.