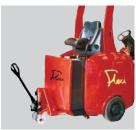

# Flexi EURO AC

Full 3750 lb lift capacity

Create up to 30% more warehouse capacity Flexi EURO works in 78" aisles.