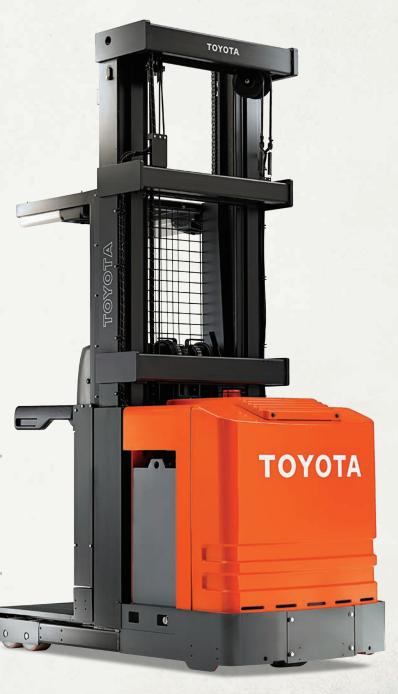

## BIGON CUS NARROW-A SOLUTIONS

3000 LB.

**THE TOYOTA 6-SERIES ORDER PICKER.** Built to handle the most demanding warehouse and distribution center applications. Yours. That's the 6-Series, the high-level solution for custom order picking in your unique work environment. You pick the base legs, platform width and mast height (up to 315 inches), it boosts your order picking productivity. Very narrow aisles? No problem. The 6-Series fits right in. And gets the job done.

## 6-SERIES ORDER PICKER ADVANTAGES

- ▶ 2- & 3-STAGE WIDE-VIEW MASTS with maximum fork height of 315 inches
- ► SEPARATELY EXCITED (SEPEX®) DRIVE MOTOR delivers precise speed and torque control, loaded or unloaded
- ► ELECTRONIC POWER STEERING provides quiet, responsive, low-effort operation in tight spaces
- ► DRIVE WHEEL DIRECTION INDICATOR for confident control and operability
- ► CUSHIONED, NON-SLIP FLOOR helps increase productivity
- ► LOW < 8 IN. PLATFORM HEIGHT eases frequent entry and exit during the work shift
- SERIES-WOUND HYDRAULIC LIFT MOTOR with pulse width modulation for efficient, quiet, smooth operation