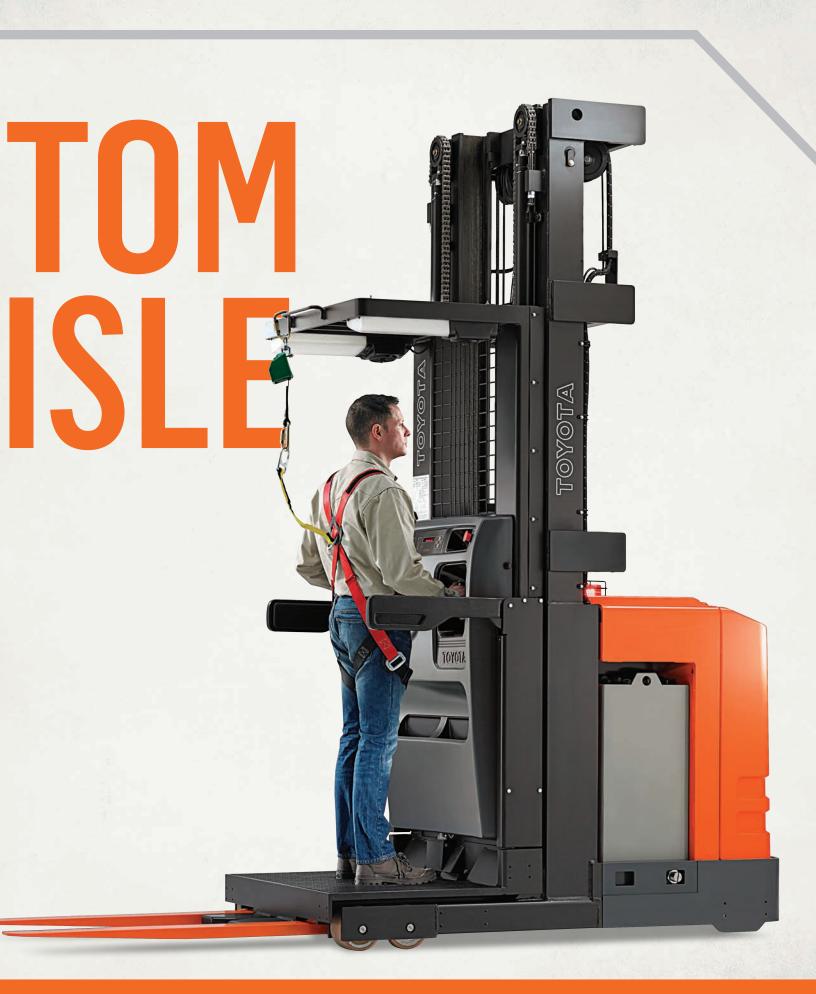

### COMFORTABLY PRODUCTIVE THROUGH ALL THE UPS & DOWNS

Standing for long periods, riding up and down, loading and unloading product. It's a demanding job. But one that Toyota's advanced ergonomic design helps you do effectively, efficiently, and, yes, comfortably. Job-easing features include a cushioned floor mat, pallet clamp foot release, and intuitive multifunction control handle. For operator protection, there's a full body harness and energy-absorbing tether, sure-footed operator platform, and flip-up side gates.