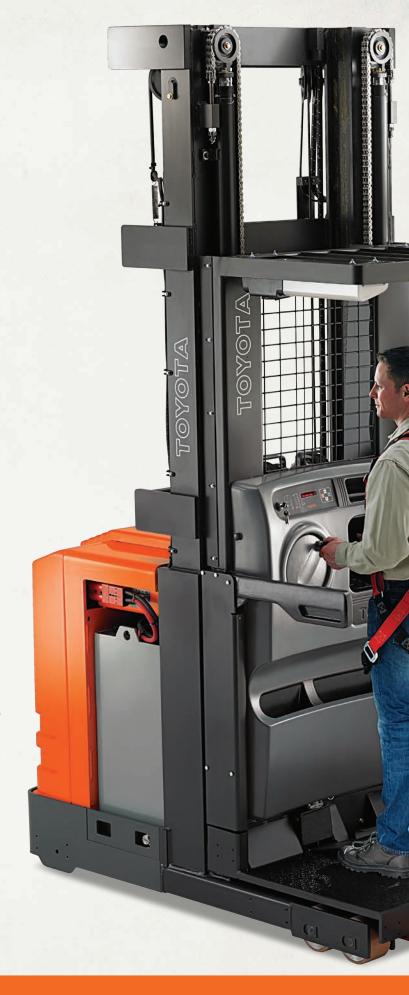

### COMFORTABLY PRODUCTIVE THROUGH ALL THE UPS & DOWNS

Standing for long periods, riding up and down, loading and unloading product. It's a demanding job. But one that Toyota's advanced ergonomic design helps you do effectively, efficiently, and, yes, comfortably. Job-easing features include a cushioned floor mat, pallet clamp foot release, and intuitive multifunction control handle. For operator protection, there's a full body harness and energy-absorbing tether, sure-footed operator platform, and flip-up side gates.