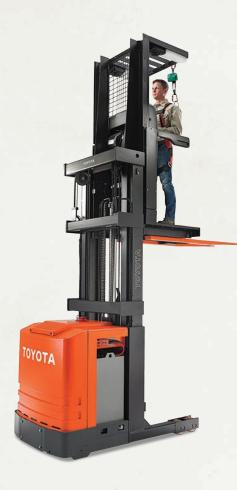

## BIGON CUS NARROW-A SOLUTIONS

3000 LB.

**THE TOYOTA 6-SERIES ORDER PICKER.** Built to handle the most demanding warehouse and distribution center applications. Yours. That's the 6-Series, the high-level solution for custom order picking in your unique work environment. You pick the base legs, platform width and mast height (up to 315 inches), it boosts your order picking productivity. Very narrow aisles? No problem. The 6-Series fits right in. And gets the job done.

## 6-SERIES ORDER PICKER ADVANTAGES

- ▶ 2- & 3-STAGE WIDE-VIEW MASTS with maximum fork height of 315 inches
- ► SEPARATELY EXCITED (SEPEX®) DRIVE MOTOR delivers precise speed and torque control, loaded or unloaded
- ► ELECTRONIC POWER STEERING provides quiet, responsive, low-effort operation in tight spaces
- ► DRIVE WHEEL DIRECTION INDICATOR for confident control and operability
- ► CUSHIONED, NON-SLIP FLOOR helps increase productivity
- ► LOW < 8 IN. PLATFORM HEIGHT eases frequent entry and exit during the work shift
- SERIES-WOUND HYDRAULIC LIFT MOTOR with pulse width modulation for efficient, quiet, smooth operation

### COMFORTABLY PRODUCTIVE THROUGH ALL THE UPS & DOWNS

Standing for long periods, riding up and down, loading and unloading product. It's a demanding job. But one that Toyota's advanced ergonomic design helps you do effectively, efficiently, and, yes, comfortably. Job-easing features include a cushioned floor mat, pallet clamp foot release, and intuitive multifunction control handle. For operator protection, there's a full body harness and energy-absorbing tether, sure-footed operator platform, and flip-up side gates.