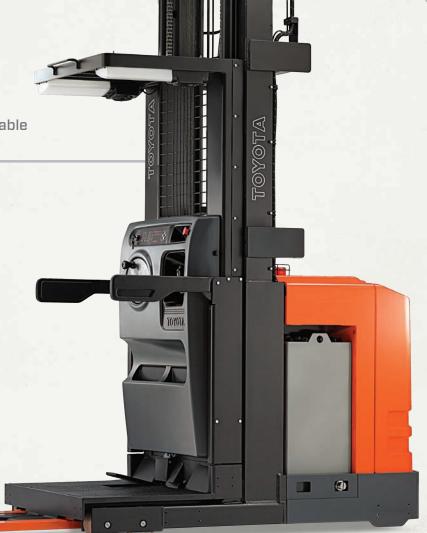

### 6-SERIES ORDER PICKER

HIGHPERFORMANCE, TOORDER

- ▶ Up to 3000 lb. Capacity
- Lift Height Up to 315 in.
- ▶ 24-Volt Electrical System
- ► SepEx® Drive
- Navigates Aisles as Small as 4 ft.
- ▶ Rail & Wire Guidance Systems Available

## BIGON CUS NARROW-A SOLUTIONS

3000 LB.

**THE TOYOTA 6-SERIES ORDER PICKER.** Built to handle the most demanding warehouse and distribution center applications. Yours. That's the 6-Series, the high-level solution for custom order picking in your unique work environment. You pick the base legs, platform width and mast height (up to 315 inches), it boosts your order picking productivity. Very narrow aisles? No problem. The 6-Series fits right in. And gets the job done.

## 6-SERIES ORDER PICKER ADVANTAGES

- ▶ 2- & 3-STAGE WIDE-VIEW MASTS with maximum fork height of 315 inches
- ► SEPARATELY EXCITED (SEPEX®) DRIVE MOTOR delivers precise speed and torque control, loaded or unloaded
- ► ELECTRONIC POWER STEERING provides quiet, responsive, low-effort operation in tight spaces
- ► DRIVE WHEEL DIRECTION INDICATOR for confident control and operability
- ► CUSHIONED, NON-SLIP FLOOR helps increase productivity
- ► LOW < 8 IN. PLATFORM HEIGHT eases frequent entry and exit during the work shift
- SERIES-WOUND HYDRAULIC LIFT MOTOR with pulse width modulation for efficient, quiet, smooth operation