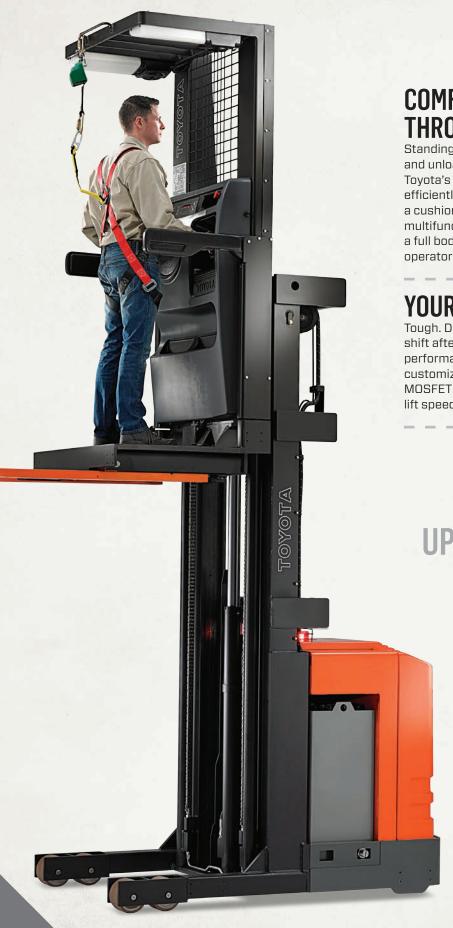

### COMFORTABLY PRODUCTIVE THROUGH ALL THE UPS & DOWNS

Standing for long periods, riding up and down, loading and unloading product. It's a demanding job. But one that Toyota's advanced ergonomic design helps you do effectively, efficiently, and, yes, comfortably. Job-easing features include a cushioned floor mat, pallet clamp foot release, and intuitive multifunction control handle. For operator protection, there's a full body harness and energy-absorbing tether, sure-footed operator platform, and flip-up side gates.

### YOUR WAREHOUSE WORKHORSE

Tough. Durable. Highly maneuverable. Ready to work hard, shift after shift. The 6-Series Order Picker delivers superb performance you can depend on. Performance that's also customizable for your specific demands via Toyota TACS and MOSFET systems. The ability to set travel, acceleration, and lift speeds — coast control, too — is right at your fingertips.