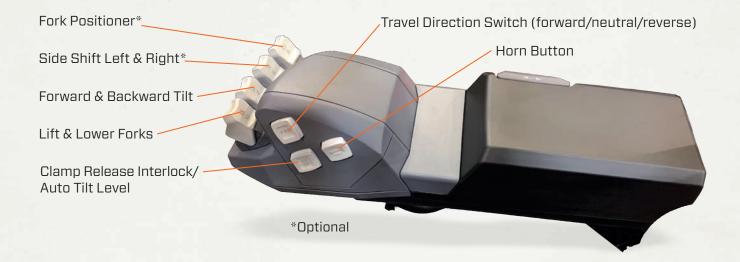

## FULL CONTROL RIGHT AT YOUR FINGERTIPS

Toyota's EZ Fingertip Controls deliver smooth operation in an ergonomic and intuitive design for optimal material handling. Thoughtful placement allows each function to be operated by a single finger or thumb to minimize unnecessary motion during operation and keep operators on task.

## FORM MEETS FUNCTION

EZ Fingertip Controls put productivity at the forefront by placing all hydraulic controls in an ergonomic pattern that can be reached with minimal hand movement. Thanks to an included horn button and forward/reverse directional switch, operators can conveniently maintain one hand on the steering wheel while allowing the other to control all necessary functions outside of braking and travel. The intuitive design helps reduce operator fatigue, and controls can be customized to manipulate up to five hydraulic functions, including clamp release interlock.