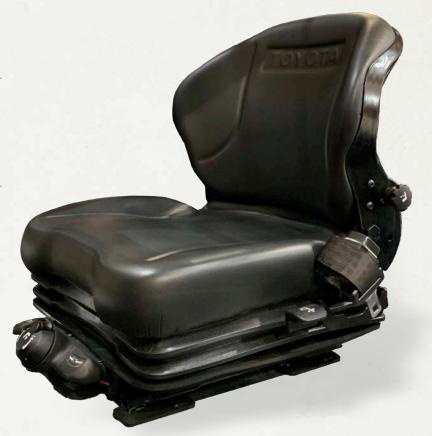

## TOYOTA'S PREMIUM COMFORT SEAT

## A COMFORTABLE RIDE ALL SHIFT LONG

Toyota's Premium Comfort Seat delivers advanced ergonomics where it matters most to keep operators comfortable and on task—shift after shift. Operators will appreciate the smooth ride provided by full-suspension support and a multitude of adjustment options to fit their exact needs.

**Available On:** Mid and Large IC Cushion and Pneumatic Forklifts in both cloth and vinyl (as shown).

## TAKE A LOAD OFF

Heavy duty jobs require heavy duty support. That's why our Premium Comfort Seat comes standard with over 2.75" of suspension travel and superior vibration absorption for a smooth ride, indoors and out. Thick seat covers and ergonomically designed seat bolsters provide incredible support and durability with both vinyl and cloth materials available to suit your preference.

## **GET IN YOUR COMFORT ZONE**

With up to six inches of seat slide and the ability to adjust tilt, the Premium Comfort Seat is designed with the operator in mind. Adjustments to lumbar support and seat suspension are quick and easy, allowing operators to tailor the seat for optimal comfort.