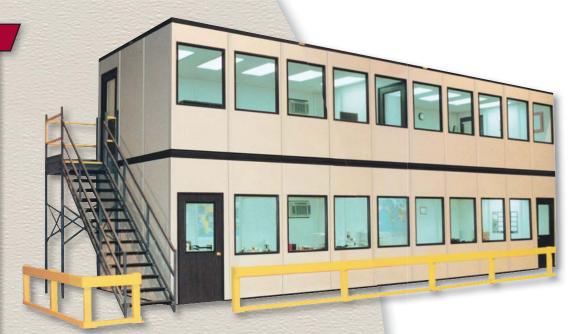

### **Two-Story Buildings**

- Two-story design utilizes wasted, overhead space
- Provides excellent supervisory view for improved safety, productivity and security

Two-Story Shipping Office