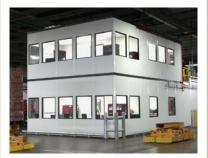

### **Two-Story Buildings**

- Two-story design utilizes wasted, overhead space
- Provides excellent supervisory view for improved safety, productivity and security

Two-Story Shipping Office