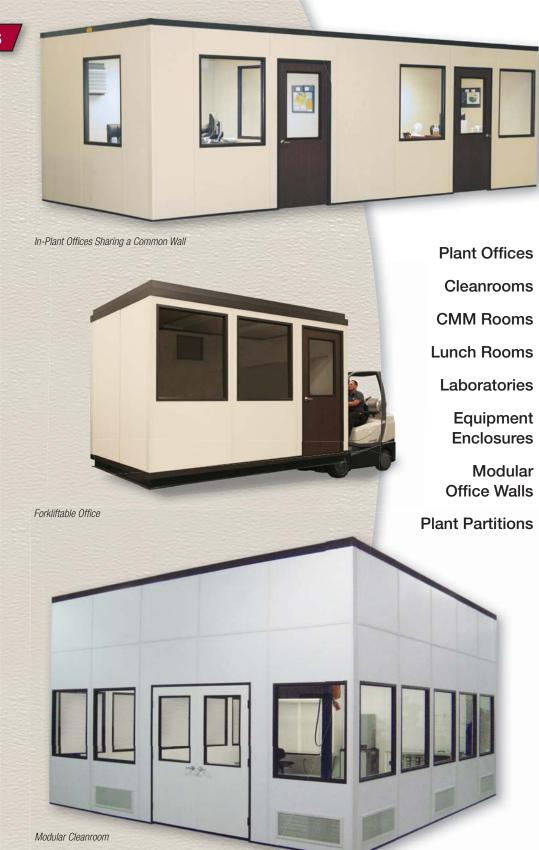

Offices on Pre-Engineered Mezzanine

CMM Room with Roll-Up Door

Modular Office Walls

#### **Create Controlled Environments**

A-WALL environmental rooms create the conditions you require to meet today's strict manufacturing standards. Whether you need a cleanroom to improve process quality or meet a regulatory standard, an isolation room to segregate a "dirty" process from the rest of your facility or a temperature controlled CMM room, A-WALL offers a cost-effective solution.