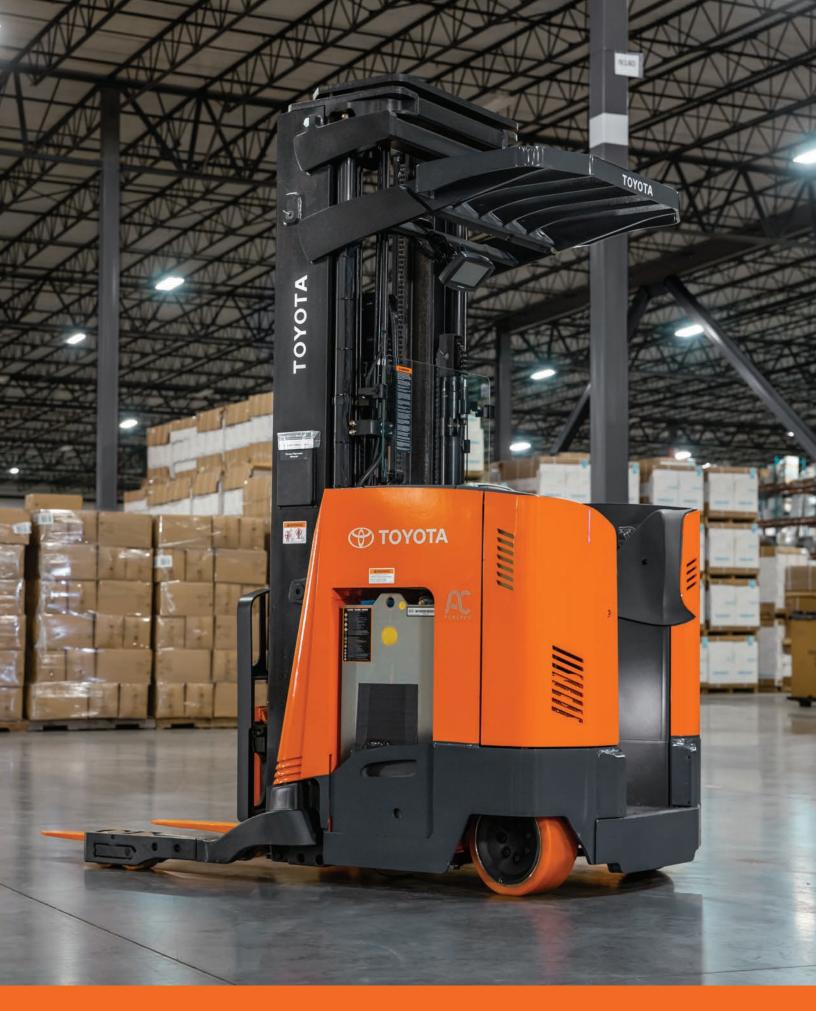

# INTELLIGENTLY BUILT, COMFORTABLY PRODUCTIVE

ир то **4,500** LB САРАСІТУ **THE TOYOTA REACH TRUCK.** Keeping up with evolving throughput and storage density demands while managing fluctuating SKU counts presents unique challenges for warehouse managers and operators. Toyota's Reach Truck enables you to reach higher, work smarter, and be comfortably productive whether you're moving from dock-to-stock, stock-to-dock, or anywhere in between.

The Toyota Reach Truck's intelligent design empowers operators to complete tasks confidently and efficiently, shift after shift. The multifunction control handle allows for simultaneous use of hydraulic functions and travels in one intuitive and ergonomic package. Rigid mast construction helps minimize mast sway for precise load handling at maximum lift heights.

The Toyota Reach Truck provides optimal visibility when reaching a secondlevel pallet position. The open view mast utilizes a 4-cylinder design to optimize forward visibility. Increased range of vision leads to greater productivity and fewer errors by operators.

An inertial dampener minimizes mast sway when right angle stacking at high lift heights for exceptional control and reduced product and racking damage.