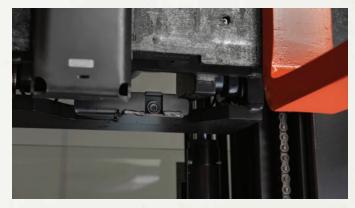

In addition to providing diagnostics and helpful operator insights, the standard 7" touchscreen display puts programmable performance right at your fingertips. Travel and lift speeds, lift heights, and many other operational characteristics are adjustable to meet the needs of operators and your facility. The standard load weight displays and optional camera systems, accessible through the touchscreen, make it a useful all-in-one solution for keeping operators focused and on-task.

Bluelight

7" Color Touchscreen Display

Ductile iron baselegs

Carriage-mounted camera system