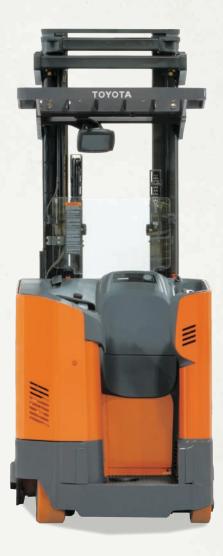

#### Sidestance

Operator stands parallel to direction of travel.

### Fore-Aft Stance

- Operator faces directly towards direction of travel and load handling
- Optional secondary control handle available for tractor-first travel.