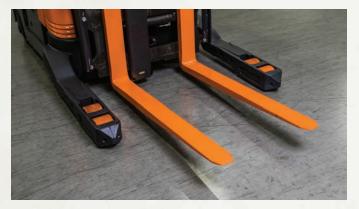

The Toyota Reach Truck provides optimal visibility when reaching a secondlevel pallet position. The open view mast utilizes a 4-cylinder design to optimize forward visibility. Increased range of vision leads to greater productivity and fewer errors by operators.

An inertial dampener minimizes mast sway when right angle stacking at high lift heights for exceptional control and reduced product and racking damage.