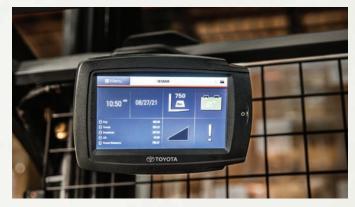

In addition to providing diagnostics and helpful operator insights, the standard 7" touchscreen display puts programmable performance right at your fingertips. Travel and lift speeds, lift heights, and many other operational characteristics are adjustable to meet the needs of operators and your facility. The standard load weight displays and optional camera systems, accessible through the touchscreen, make it a useful all-in-one solution for keeping operators focused and on-task.