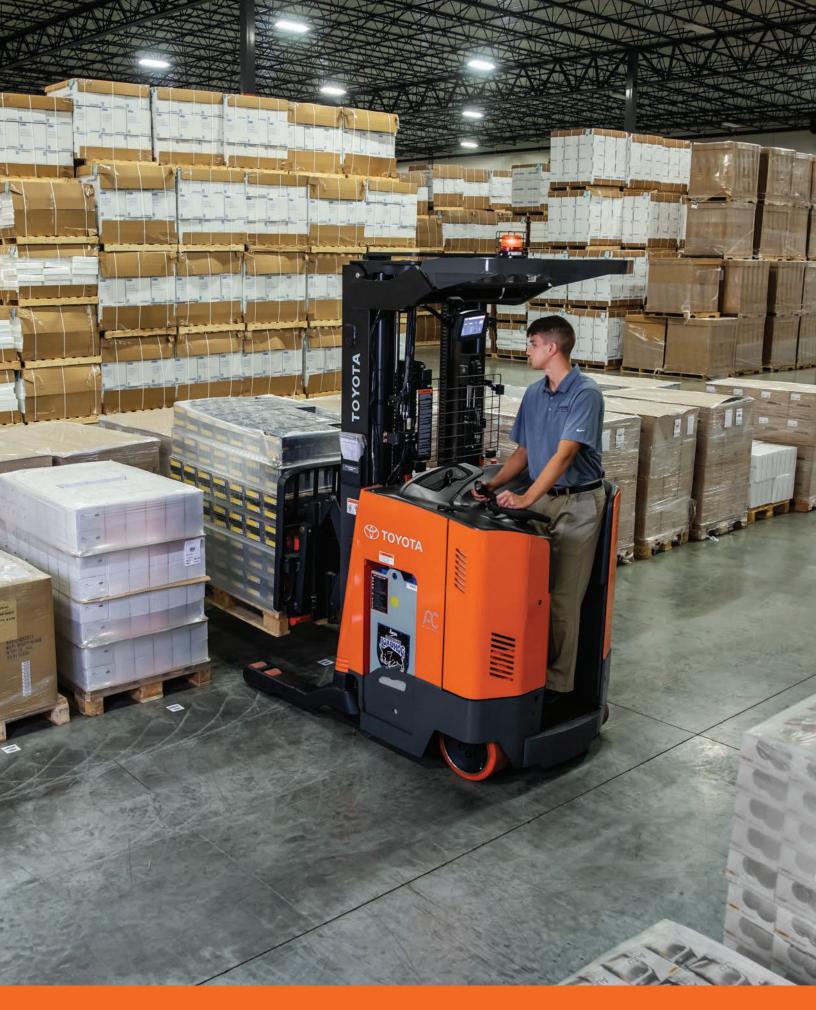

# INTELLIGENTLY BUILT, COMFORTABLY PRODUCTIVE

ир то **4,500** LB САРАСІТУ **THE TOYOTA REACH TRUCK.** Keeping up with evolving throughput and storage density demands while managing fluctuating SKU counts presents unique challenges for warehouse managers and operators. Toyota's Reach Truck enables you to reach higher, work smarter, and be comfortably productive whether you're moving from dock-to-stock, stock-to-dock, or anywhere in between.

The Toyota Reach Truck's intelligent design empowers operators to complete tasks confidently and efficiently, shift after shift. The multifunction control handle allows for simultaneous use of hydraulic functions and travels in one intuitive and ergonomic package. Rigid mast construction helps minimize mast sway for precise load handling at maximum lift heights.

The Toyota Reach Truck provides optimal visibility when reaching a secondlevel pallet position. The open view mast utilizes a 4-cylinder design to optimize forward visibility. Increased range of vision leads to greater productivity and fewer errors by operators.

In addition to providing diagnostics and helpful operator insights, the standard 7" touchscreen display puts programmable performance right at your fingertips. Travel and lift speeds, lift heights, and many other operational characteristics are adjustable to meet the needs of operators and your facility. The standard load weight displays and optional camera systems, accessible through the touchscreen, make it a useful all-in-one solution for keeping operators focused and on-task.