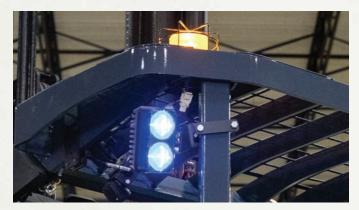

Bluelight

7" Color Touchscreen Display

Ductile iron baselegs

Carriage-mounted camera system