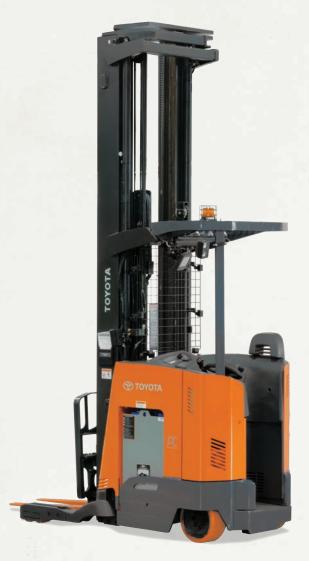

# INTELLIGENTLY BUILT, COMFORTABLY PRODUCTIVE

ир то **4,500** LB САРАСІТУ **THE TOYOTA REACH TRUCK.** Keeping up with evolving throughput and storage density demands while managing fluctuating SKU counts presents unique challenges for warehouse managers and operators. Toyota's Reach Truck enables you to reach higher, work smarter, and be comfortably productive whether you're moving from dock-to-stock, stock-to-dock, or anywhere in between.

The Toyota Reach Truck's intelligent design empowers operators to complete tasks confidently and efficiently, shift after shift. The multifunction control handle allows for simultaneous use of hydraulic functions and travels in one intuitive and ergonomic package. Rigid mast construction helps minimize mast sway for precise load handling at maximum lift heights.